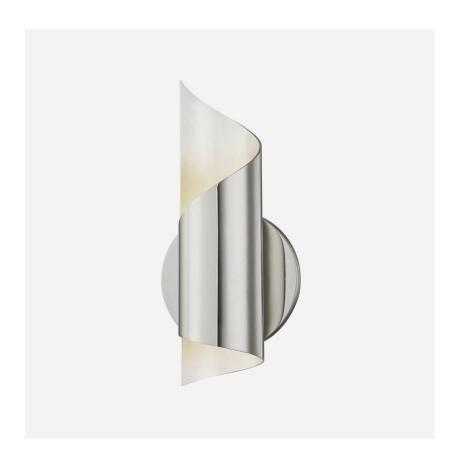

## **Evie**

## Wall Light

This elegant sculpture sits daintily against your walls, illuminating from within its shapely curve. With a lustrous metallic finish, the cylindrical form helps to direct light into a chosen spot and create a soft romantic glow throughout the rest of your space. This petite piece is best used in multiples to frame mirrors or artwork.