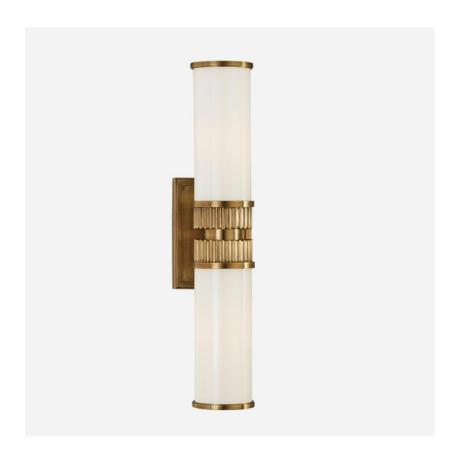

## Harper

Wall Light

Detailed, aged brass metalwork is at the centre of this handsome wall sconce, whilst two translucent glass cylinders reach out either side giving off a warm glow. This simple design is best used in pairs, or in a series, to frame artwork or mirrors.