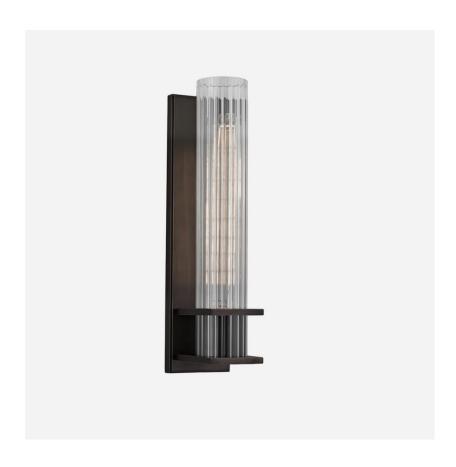

## Wall Light

A sleek, minimalist wall light inspired by the infinite cool of Manhattan. The vertical ribbed glass shade is complimented by an aged bronze back plate and reminiscent of the soaring skyscrapers of New York. Sperry is modern and understated, ideal for creating subtle illumination in contemporary spaces.