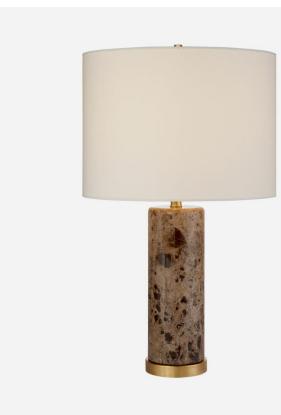

## Cliff

Table Lamp, Brown Marble

A polished brown marble base accented with metallic accents and a linen shade, designed by Aerin. Whether mounted on a side table or as a pair either side of a bed, the opulent materials and simple shapes of Cliff give a palatial feel to any room.