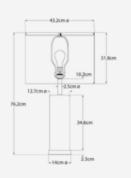

## Specification

| Product Code:          | LMP0859    |
|------------------------|------------|
| Product Height:        | 76.2 (cm)  |
| Product Diameter:      | 43.2 (cm)  |
| Bulb Included:         | No         |
| Recommended Bulb Type: | E27        |
| Collection:            | Signature  |
| IP Rating:             | IP20       |
| Packed Weight:         | 13.2 (kg)  |
| EU Commodity Code:     | 94052990   |
| US Commodity Code:     | 9405209990 |