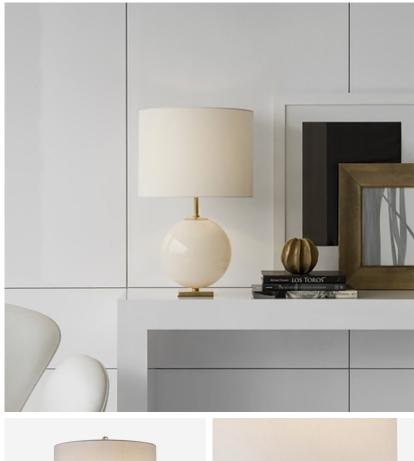

#### Table Lamp

A classic lamp shape is given a contemporary lift with this geometric table lamp designed by Kate Spade New York. A feminine blush coloured orb delicately sits on a brushed metallic base and is topped by an oversized linen shade to add a soft and sophisticated touch to any room.