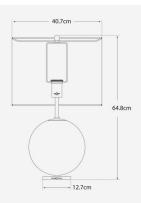

### Specification

| Product Code:          | LMP0856         |
|------------------------|-----------------|
| Product Height:        | 64.8 (cm)       |
| Product Diameter:      | 40.7 (cm)       |
| Recommended Bulb Type: | E27             |
| Collection:            | Signature       |
| IP Rating:             | IP20            |
| Packed Weight:         | 8.2 (kg)        |
| Boxed Dimensions:      | KS 3014BLS-L-EU |
| EU Commodity Code:     | 94052950        |
| US Commodity Code:     | 9405209990      |