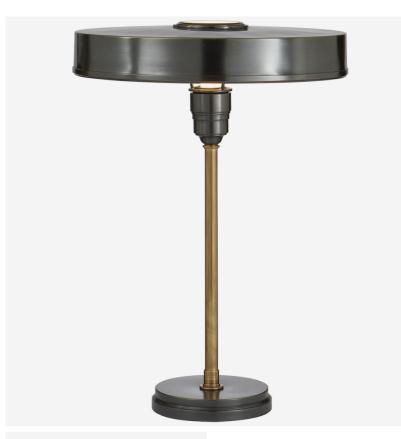

## Carlo

## Table Lamp, Bronze & Hand Rubbed Antique Brass

A smart table lamp in hand rubbed antique brass and bronze finish, designed by Thomas O'Brien. Carlo is the perfect for brightening up any desk or bedside table for a smart and classic look with an on/off switch on the top of power lead for easy access (no switch on base of lamp).