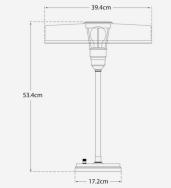

## Specification

| Product Code:          | LMP0851             |
|------------------------|---------------------|
| Product Height:        | 53.4 (cm)           |
| Product Weight:        | 4 (kg)              |
| Product Diameter:      | 39.4 (cm)           |
| Recommended Bulb Type: | E27                 |
| Collection:            | Signature           |
| IP Rating:             | IP20                |
| Packed Weight:         | 5.4 (kg)            |
| Boxed Dimensions:      | 55 x 51 x 30 - 10kg |
| EU Commodity Code:     | 94052990            |
| US Commodity Code:     | 9405209990          |