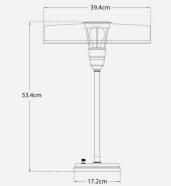

## Specification

| Product Code:          | LMP0850             |
|------------------------|---------------------|
| Product Height:        | 53.4 (cm)           |
| Product Weight:        | 4 (kg)              |
| Product Diameter:      | 39.4 (cm)           |
| Recommended Bulb Type: | E27                 |
| Collection:            | Signature           |
| IP Rating:             | IP20                |
| Next Stock Due:        | 02 November 2023    |
| Packed Weight:         | 5.4 (kg)            |
| Boxed Dimensions:      | 55 x 50 x 30 - 10kg |
| EU Commodity Code:     | 94052990            |
| US Commodity Code:     | 9405209990          |