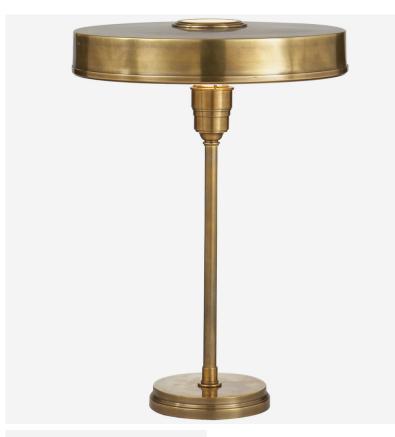

## Carlo

## Table Lamp, Hand Rubbed Antique Brass

A smart table lamp with hand rubbed antique brass finish, designed by Thomas O'Brien. Carlo is the perfect for brightening up any desk or bedside table for a smart and classic look with an on/off switch on the top of power lead for easy access (no switch on base of lamp).

## Specification

| Product Code:          | LMP0850             |
|------------------------|---------------------|
| Product Height:        | 53.4 (cm)           |
| Product Weight:        | 4 (kg)              |
| Product Diameter:      | 39.4 (cm)           |
| Recommended Bulb Type: | E27                 |
| Collection:            | Signature           |
| IP Rating:             | IP20                |
| Next Stock Due:        | 02 November 2023    |
| Packed Weight:         | 5.4 (kg)            |
| Boxed Dimensions:      | 55 x 50 x 30 - 10kg |
| EU Commodity Code:     | 94052990            |
| US Commodity Code:     | 9405209990          |