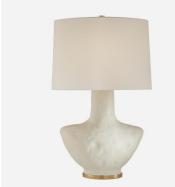

## Armato

Table Lamp, Porous White Ceramic / White Linen Shade

A wonderfully tactile white ceramic table lamp with white linen shade, designed by Kelly Wearstler. The base has been coated with a reactive ceramic glaze that when fired gives the material a unique pearlescent sheen. With its organic shapes and metallic accents, this table lamp exudes an air of opulence.

## **Specification**

Packed Weight:

Product Code: LMP0841 Product Height: 71.4 (cm) Product Width: 44.5 (cm) Product Depth: 27.3 (cm) Bulb Included: No Recommended Bulb Type: E27 Collection: Signature IP20 IP Rating: