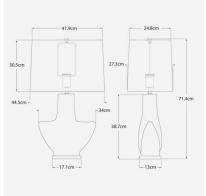

## **Specification**

Packed Weight:

Product Code: LMP0841 Product Height: 71.4 (cm) Product Width: 44.5 (cm) Product Depth: 27.3 (cm) Bulb Included: No Recommended Bulb Type: E27 Collection: Signature IP20 IP Rating:

Boxed Dimensions: 2PC - SHADE SEPARATE

2.7 (kg)

EU Commodity Code: 94052990 US Commodity Code: 9405209990