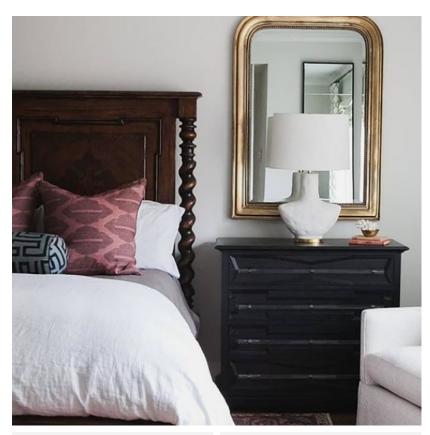

## Armato

Table Lamp, Porous White Ceramic / White Linen Shade

A wonderfully tactile white ceramic table lamp with white linen shade, designed by Kelly Wearstler. The base has been coated with a reactive ceramic glaze that when fired gives the material a unique pearlescent sheen. With its organic shapes and metallic accents, this table lamp exudes an air of opulence.