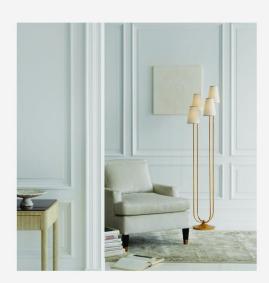

## Montreuil

Floor Lamp, Gild

Four neat linen shades with metallic accents sit atop a streamlined stand in gilded finish. Designed by Aerin this graceful floor lamp would be an elegant accent to any room.