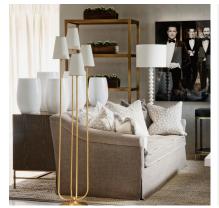

## Montreuil

Floor Lamp, Gild

Four neat linen shades with metallic accents sit atop a streamlined stand in gilded finish. Designed by Aerin this graceful floor lamp would be an elegant accent to any room.