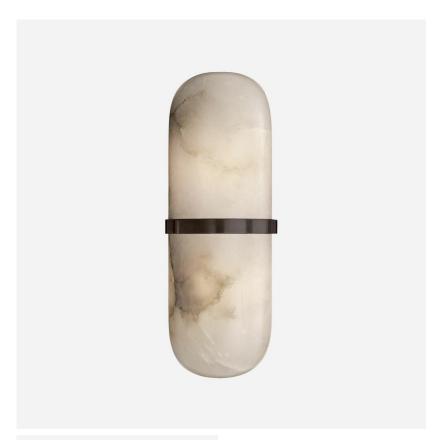

## Melange Capsule

Wall Light, Bronze

A marbled shade with metallic bronze band designed by Kelly Wearstler. The luxurious materials and compact size will add an understated and contemporary touch of elegance to any hallway or room.