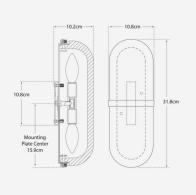

## **Specification**

Product Code:

Product Height: 31.8 (cm)

Product Width: 10.8 (cm) Product Depth: 10.2 (cm)

Recommended E14

Bulb Type:

Collection: Signature

Assembly: Assistance From A Qualified

Electrician To Install Is

Recommended.

IP20 IP Rating:

Packed Weight: 5.4 (kg)

Boxed KW 2012BZ-ALB-EU

Dimensions:

**EU** Commodity 94051990

Code: