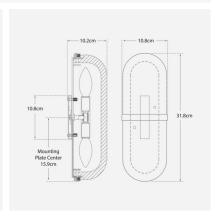

## **Specification**

Product Code: LMP0831 Product 31.8 (cm)

Height:

Product Width: 10.8 (cm)
Product Depth: 10.2 (cm)
Bulb Included: No
Recommended E14

Bulb Type:

Collection: Signature

Assembly: Assistance From A Qualified

Electrician To Install Is

Recommended.

IP Rating: IP20

Next Stock 11 March 2022

Due:

Packed 5 (kg)

Weight:

EU Commodity 94051990