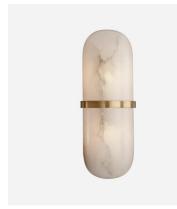

## Melange Capsule

Wall Light, Antique Burnished Brass

A marbled shade with antique burnished brass band designed by Kelly Wearstler. The luxurious materials and compact size will add an understated and contemporary touch of elegance to any hallway or room.