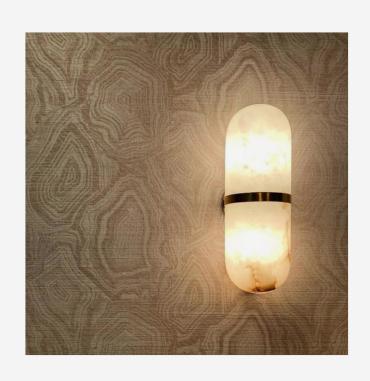

## Melange Capsule

Wall Light, Antique Burnished Brass

A marbled shade with antique burnished brass band designed by Kelly Wearstler. The luxurious materials and compact size will add an understated and contemporary touch of elegance to any hallway or room.