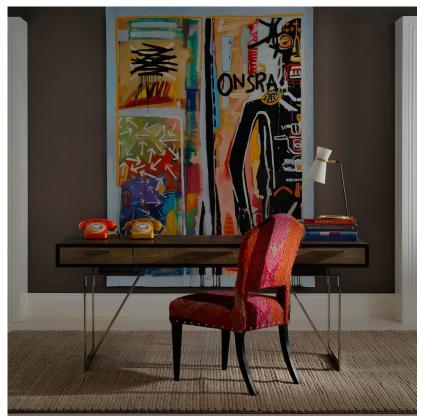

## Clarkson

Table Lamp, Black and Hand-rubbed Antique Brass

A sculptural table or desk Imap with a contrasting black and antique brass stand in a slender silhouette, Clarkson suits modern interiors. Designed by AERIN, with signature chic, European style, Clarkson adds sleek and subtle cool to a living room space. The linen shade is adjustable, so it can be angled to the perfect reading position.