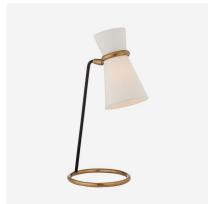

## Clarkson

Table Lamp, Black and Hand-rubbed Antique Brass

A sculptural table or desk Imap with a contrasting black and antique brass stand in a slender silhouette, Clarkson suits modern interiors. Designed by AERIN, with signature chic, European style, Clarkson adds sleek and subtle cool to a living room space. The linen shade is adjustable, so it can be angled to the perfect reading position.