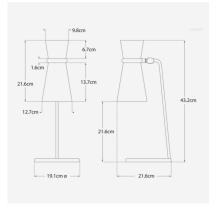

## **Specification**

Product Code: LMP0759
Product Height: 43.2 (cm)
Product Width: 19.1 (cm)
Product Depth: 21.6 (cm)
Recommended Bulb Type: E14
Collection: Signature

IP Rating: IP20
Packed Weight: 2 (kg)

Boxed Dimensions: 50 x 28 x 28 - 3kg

EU Commodity Code: 94052990