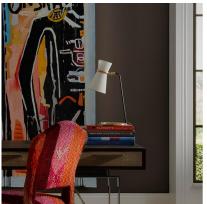

## Clarkson

Table Lamp, Black and Hand-rubbed Antique Brass

A sculptural table or desk Imap with a contrasting black and antique brass stand in a slender silhouette, Clarkson suits modern interiors. Designed by AERIN, with signature chic, European style, Clarkson adds sleek and subtle cool to a living room space. The linen shade is adjustable, so it can be angled to the perfect reading position.