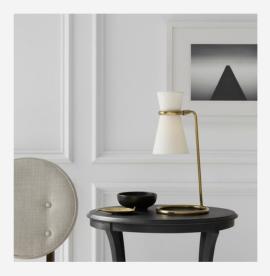

## Table Lamp, Hand-Rubbed Antique Brass

A sculptural table or desk lamp in antique brass with a slender silhouette, Clarkson suits modern interiors. Designed by AERIN, with signature chic, European style, Clarkson adds sleek and subtle cool to a living room space. The linen shade is adjustable, so it can be angled to the perfect reading position.