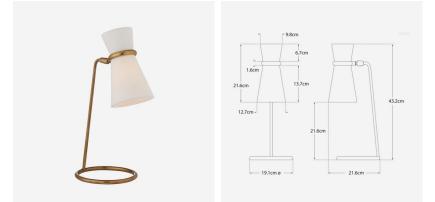

## Specification

| Product Code:          | LMP0758   |
|------------------------|-----------|
| Product Height:        | 43.2 (cm) |
| Product Width:         | 19.1 (cm) |
| Product Depth:         | 21.6 (cm) |
| Bulb Included:         | No        |
| Recommended Bulb Type: | E14       |
| Collection:            | Signature |
| IP Rating:             | IP20      |
| Packed Weight:         | 2 (kg)    |
| EU Commodity Code:     | 94052990  |