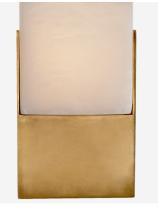

## Covet

Wall Light, Antique-Burnished Brass

An elegant wall light with a rectangular frosted glass form and antique burnished brass fixing. Crafted by iconic designer Kelly Wearstler, Covet epitomises her sophisticated, contemporary look. It suits bathroom décor, best in multiples.