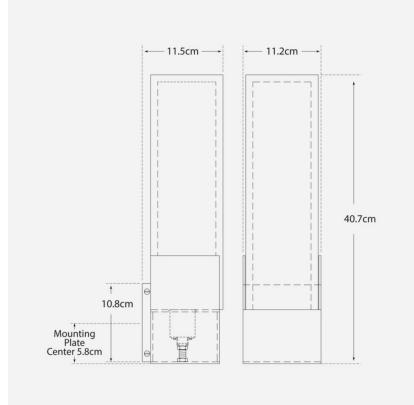

## Specification

| Product Code:                                   | LMP0720                                                       |
|-------------------------------------------------|---------------------------------------------------------------|
| Product                                         | 40.7 (cm)                                                     |
| Height:                                         |                                                               |
| Product Width:                                  | 11.2 (cm)                                                     |
| Product Depth:                                  | 11.5 (cm)                                                     |
| Bulb Included:                                  | No                                                            |
| Recommended                                     | E14                                                           |
| Bulb Type:                                      |                                                               |
| Collection:                                     | Signature                                                     |
|                                                 |                                                               |
| Assembly:                                       | Assistance From A Qualified                                   |
| Assembly:                                       | Assistance From A Qualified<br>Electrician To Install Is      |
| Assembly:                                       |                                                               |
| Assembly:<br>IP Rating:                         | Electrician To Install Is                                     |
|                                                 | Electrician To Install Is<br>Recommended.                     |
| IP Rating:                                      | Electrician To Install Is<br>Recommended.<br>IP20             |
| IP Rating:<br>Packed                            | Electrician To Install Is<br>Recommended.<br>IP20             |
| IP Rating:<br>Packed<br>Weight:                 | Electrician To Install Is<br>Recommended.<br>IP20<br>5.5 (kg) |
| IP Rating:<br>Packed<br>Weight:<br>EU Commodity | Electrician To Install Is<br>Recommended.<br>IP20<br>5.5 (kg) |