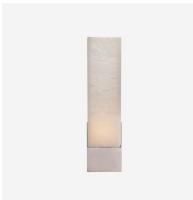

## Covet

Wall Light, Polished Nickel

An elegant wall light with a rectangular frosted glass form and polished nickel fixing. Crafted by iconic designer Kelly Wearstler, Covet epitomises her sophisticated, contemporary look. It suits bathroom décor, best in multiples.