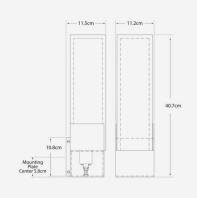

## **Specification**

Product Code: LMP0719

Product 40.7 (cm)

Height:

Product Width: 11.2 (cm)
Product Depth: 11.5 (cm)
Bulb Included: No
Recommended E14

Bulb Type:

Collection: Signature

Assembly: Assistance From A Qualified

Electrician To Install Is

Recommended.

IP Rating: IP20 Packed 6 (kg)

Weight:

EU Commodity 94051990

Code:

Additional Smaller outlet box will be required

Note::