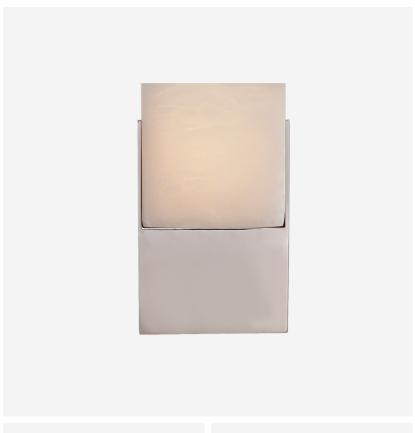

## Covet

Wall Light, Polished Nickel

An elegant wall light with a rectangular frosted glass form and polished nickel fixing. Crafted by iconic designer Kelly Wearstler, Covet epitomises her sophisticated, contemporary look. It suits bathroom décor, best in multiples.