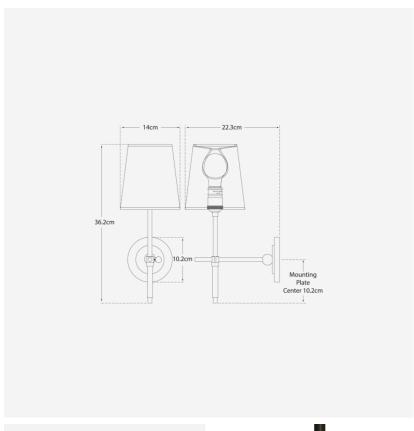

## **Specification**

Product Code: LMP0683 Product 36.2 (cm)

Height:

Product Width: 14 (cm)
Product Depth: 22.3 (cm)
Bulb Included: No
Recommended E14

Bulb Type:

Collection: Signature

Assembly: Assistance From A Qualified

Electrician To Install Is

Recommended.

IP Rating: IP20
Packed 4 (kg)

Weight:

Boxed 2PC

Dimensions:

EU Commodity 94051990

Code: