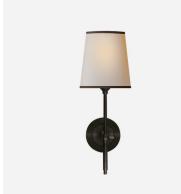

## **Bryant**

Wall Light, Bronze with Black Trim Shade

A small wall lamp in bronze with a cream natural shade which has a smart black trim. Crafted by iconic designer Thomas O'Brien, Bryant is perfect for a bathroom or hallway, adding subtle light and a smart finish to a wall.