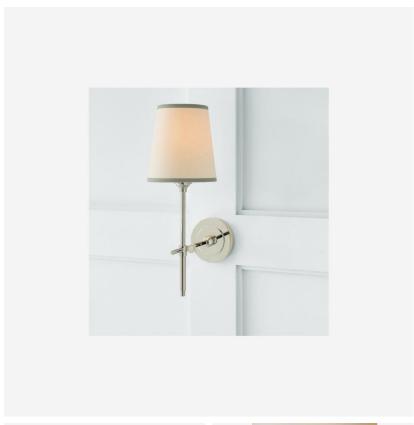

## **Bryant**

Wall Light, Polished Nickel with Silver Trim Shade

A small wall lamp in polished nickel with a cream natural shade which has a sleek silver trim. Crafted by iconic designer Thomas O'Brien, Bryant is perfect for a bathroom or hallway, adding subtle light and a smart finish to a wall.