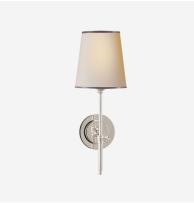

## **Bryant**

Wall Light, Polished Nickel with Silver Trim Shade

A small wall lamp in polished nickel with a cream natural shade which has a sleek silver trim. Crafted by iconic designer Thomas O'Brien, Bryant is perfect for a bathroom or hallway, adding subtle light and a smart finish to a wall.