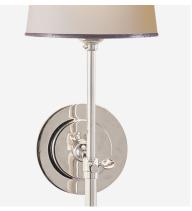

## **Bryant**

Wall Light, Polished Nickel with Silver Trim Shade

A small wall lamp in polished nickel with a cream natural shade which has a sleek silver trim. Crafted by iconic designer Thomas O'Brien, Bryant is perfect for a bathroom or hallway, adding subtle light and a smart finish to a wall.