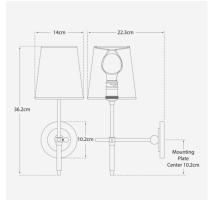

## **Specification**

Product Code: LMP0680 Product 36.2 (cm)

Height:

Product Width: 14 (cm)
Product Depth: 22.3 (cm)
Bulb Included: No
Recommended E14

Bulb Type:

Collection: Signature

Assembly: Assistance From A Qualified