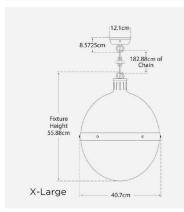

#### Extra Large Specification

Product Code: LMP0661
Product Height: 55.9 (cm)
Product Weight: 11 (kg)
Product Diameter: 40.7 (cm)
Recommended Bulb E27

Type:

Collection: Signature

Assistance From A Qualified Electrician

To Install Is Recommended.

IP Rating: IP20
Packed Weight: 12.5 (kg)

Boxed Dimensions: 92 x 52 x 72 - 15kg

EU Commodity 94051990

Code: