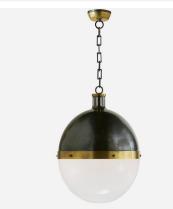

## **Hicks**

Pendant Light, Bronze and Hand-Rubbed Antique Brass

A ball pendant light, crafted by iconic designer Thomas O'Brien, featuring the top half in bronze with hand-rubbed antique brass fixings and the bottom half in contrasting white glass. Bold and modern, Hicks hangs as a cool statement light giving an industrial edge to a kitchen, dining room or hallway.