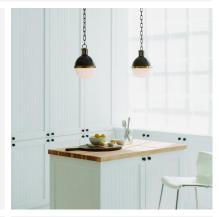

## **Hicks**

Pendant Light, Bronze and Hand-Rubbed Antique Brass

A ball pendant light, crafted by iconic designer Thomas O'Brien, featuring the top half in bronze with hand-rubbed antique brass fixings and the bottom half in contrasting white glass. Bold and modern, Hicks hangs as a cool statement light giving an industrial edge to a kitchen, dining room or hallway.