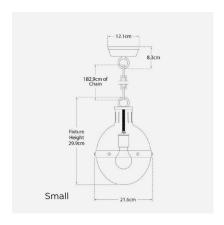

### Small Specification

Product Code: LMP0653
Product Height: 29.9 (cm)
Product Diameter: 21.6 (cm)
Recommended Bulb E27

Type:

Collection: Signature

Assembly: Assistance From A Qualified Electrician

To Install Is Recommended.

IP Rating: IP20
Packed Weight: 5 (kg)
EU Commodity 94051990

Code: