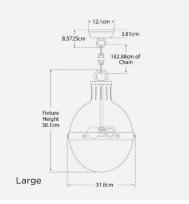

#### Large Specification

Product Code: LMP0657
Product Height: 38.1 (cm)
Product Weight: 6 (kg)

Product Diameter: 31.8 (cm)
Recommended Bulb E27

Type:

Collection: Signature

Assembly: Assistance From A Qualified Electrician

To Install Is Recommended.

IP Rating: IP20
Packed Weight: 7.5 (kg)
EU Commodity 94051990

Code: