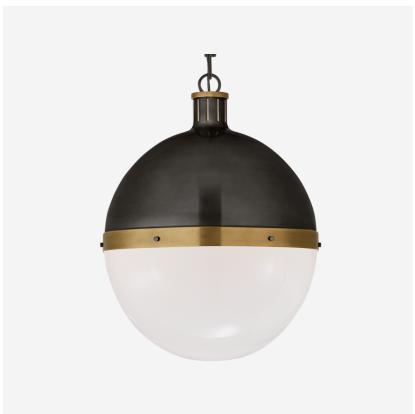

## **Hicks**

Pendant Light, Bronze and Hand-Rubbed Antique Brass

A ball pendant light, crafted by iconic designer Thomas O'Brien, featuring the top half in bronze with hand-rubbed antique brass fixings and the bottom half in contrasting white glass. Bold and modern, Hicks hangs as a cool statement light giving an industrial edge to a kitchen, dining room or hallway.