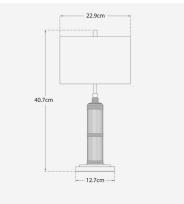

## Small Specification

Product Code: LMP0607
Product Height: 40.7 (cm)
Product Diameter: 22.9 (cm)
Bulb Included: No
Recommended Bulb Type: E14
Collection: Signature
IP Rating: IP20

Next Stock Due: 24 August 2022

Packed Weight: 4 (kg)

Boxed Dimensions: 2PC

EU Commodity Code: 94052990