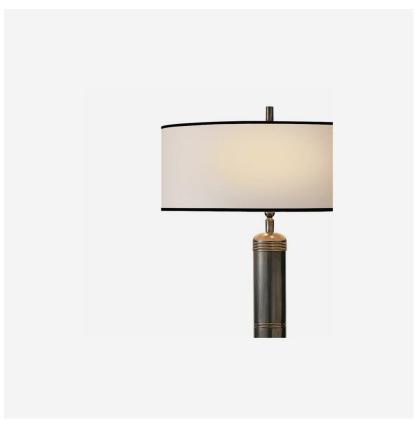

## Longacre

Table Lamp, Bronze (Black Trim Shade)

A smart table lamp with a grooved bronze stand and a modernist cream shade with black trim, crafted by iconic designer Thomas O'Brien. Longacre exudes slick American style, like a smart urban skyscraper or the high-end décor of a members' club.