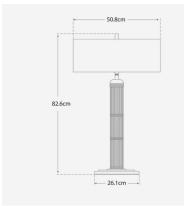

## Tall Specification

Product Code: LMP0610
Product Height: 82.6 (cm)
Product Diameter: 50.8 (cm)
Bulb Included: No
Recommended Bulb Type: E27
Collection: Signature
IP Rating: IP20

Next Stock Due: 24 August 2022