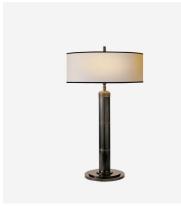

## Longacre

Table Lamp, Bronze (Black Trim Shade)

A smart table lamp with a grooved bronze stand and a modernist cream shade with black trim, crafted by iconic designer Thomas O'Brien. Longacre exudes slick American style, like a smart urban skyscraper or the high-end décor of a members' club.