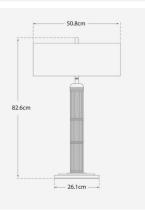

## Tall Specification

| Product Code:          | LMP0609              |
|------------------------|----------------------|
| Product Height:        | 82.6 (cm)            |
| Product Diameter:      | 50.8 (cm)            |
| Bulb Included:         | No                   |
| Recommended Bulb Type: | E27                  |
| Collection:            | Signature            |
| IP Rating:             | IP20                 |
| Packed Weight:         | 9.5 (kg)             |
| Boxed Dimensions:      | 2PC - SHADE SEPARATE |
| EU Commodity Code:     | 94052990             |