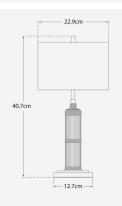

## Small Specification

| LMP0606   |
|-----------|
| 40.7 (cm) |
| 22.9 (cm) |
| No        |
| E14       |
| Signature |
| IP20      |
| 4 (kg)    |
| 2PC       |
| 94052990  |
|           |