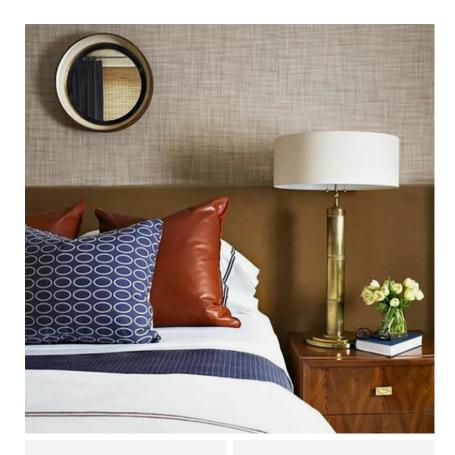

#### Table Lamp, Hand-Rubbed Antique Brass

A smart table lamp with a grooved antique brass stand and a modernist cream shade, crafted by iconic designer Thomas O'Brien. Longacre exudes slick American style, like a smart urban skyscraper or the high-end décor of a members' club.