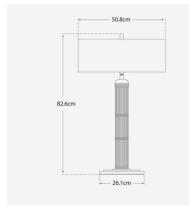

## Tall Specification

Product Code: LMP0608 Product Height: 82.6 (cm) Product Diameter: 50.8 (cm) Bulb Included: No Recommended Bulb Type: E27 Collection: Signature IP Rating: IP20 Packed Weight: 9.5 (kg)