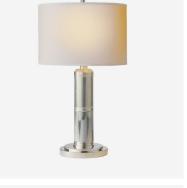

## Longacre

Table Lamp, Polished Nickel

A smart table lamp with a grooved nickel stand and a modernist cream shade, crafted by iconic designer Thomas O'Brien. Longacre exudes slick American style, like a smart urban skyscraper or the high-end décor of a members' club.