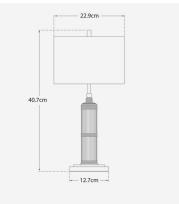

## Small Specification

Product Code: LMP0605 Product Height: 40.7 (cm) Product Diameter: 22.9 (cm) Bulb Included: No Recommended Bulb Type: E14 Collection: Signature IP Rating: IP20 Packed Weight: 4 (kg) Boxed Dimensions: 2PC EU Commodity Code: 94052990