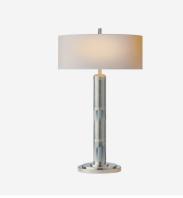

## Longacre

Table Lamp, Polished Nickel

A smart table lamp with a grooved nickel stand and a modernist cream shade, crafted by iconic designer Thomas O'Brien. Longacre exudes slick American style, like a smart urban skyscraper or the high-end décor of a members' club.