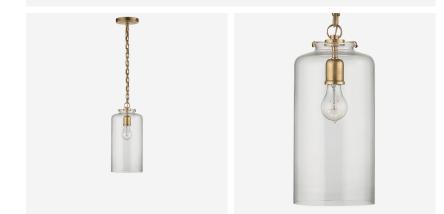

## Katie

Pendant Light

A pendant light with an antique brass chain and fixings and a cylindrical glass shade. Crafted by iconic designer Thomas O'Brien, use Katie in multiples to add some modern industrial chic into your home.