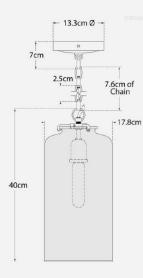

## ANDREW MARTIN

Note: Item Includes 3 ft. of Chain

## Specification

| Product Code:  | LMP0586                     |
|----------------|-----------------------------|
| Product        | 40 (cm)                     |
| Height:        |                             |
| Product        | 17.8 (cm)                   |
| Diameter:      |                             |
| Bulb Included: | No                          |
| Recommended    | E27                         |
| Bulb Type:     |                             |
| Collection:    | Signature                   |
| Assembly:      | Assistance From A Qualified |
|                | Electrician To Install Is   |
|                | Recommended.                |
| IP Rating:     | IP20                        |
| Packed         | 5 (kg)                      |
| Weight:        |                             |
| EU Commodity   | 94051990                    |
| Code:          |                             |