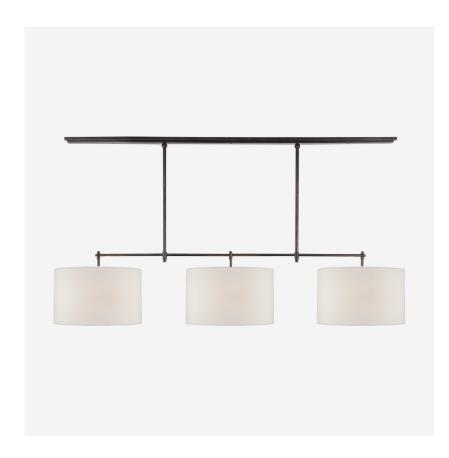

## Ceiling Light

A billiard light in bronze with three cream natural linen shades and an interesting linear silhouette. Crafted by iconic designer Thomas O'Brien, place Bryant over a dining table to add some modern industrial chic into you home.

## Large Specification

Product Code: LMP0499
Product Height: 81.3 (cm)
Product Width: 152.4 (cm)
Product Depth: 30.5 (cm)
Product Weight: 10 (kg)
Bulb Included: No

Recommended Bulb E14 MAX 60W

Type:

Collection: Signature

Assembly: Assistance From A Qualified Electrician

To Install Is Recommended.

Shade Shape: Drum
Shade Height (cm): 25.4
Shade Diameter 40.6

(cm):

No. of Bulbs: 3
Dimmable: Y
Shade Composition: Linen
IP Rating: IP20
Packed Weight: 11 (kg)
Boxed Dimensions: 3 SHADES
EU Commodity 94051990