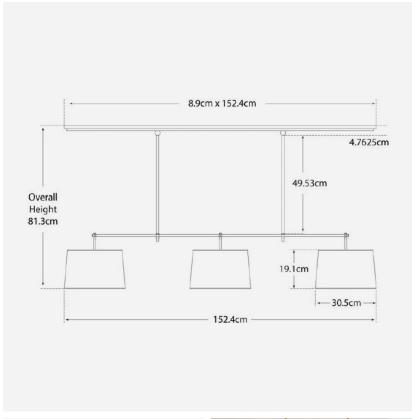

## Large Specification

Product Code: LMP0498
Product Height: 81.3 (cm)
Product Width: 152.4 (cm)
Product Depth: 30.5 (cm)
Bulb Included: No
Recommended E14

Bulb Type:

Collection: Signature

Assembly: Assistance From A Qualified Electrician To

Install Is Recommended.

IP Rating: IP20
Packed Weight: 11 (kg)

Boxed BASE - 168 x 28 x 23 - 20kg

Dimensions:

EU Commodity 94051990

Code:

US Commodity 9405109190

Code: