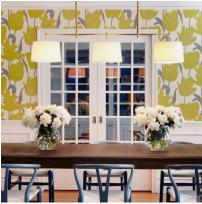

## Ceiling Light

A billiard light in antique brass with three cream natural paper shades and an interesting linear silhouette. Crafted by iconic designer Thomas O'Brien, place Bryant over a dining table to add some modern industrial chic into you home. Available in two sizes.