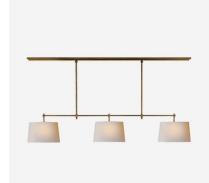

## **Bryant**

## Ceiling Light

A billiard light in antique brass with three cream natural paper shades and an interesting linear silhouette. Crafted by iconic designer Thomas O'Brien, place Bryant over a dining table to add some modern industrial chic into you home. Available in two sizes.