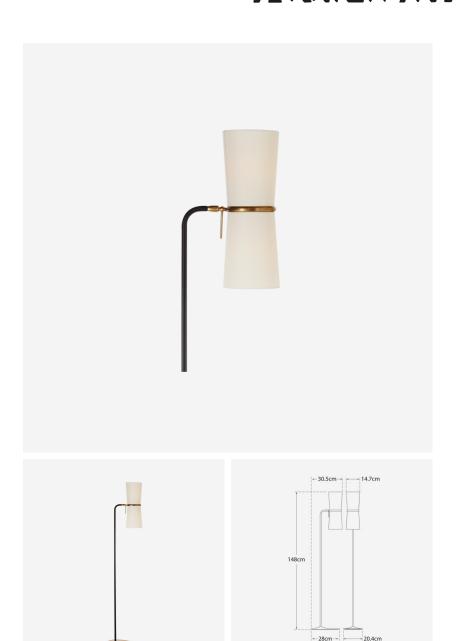

## Clarkson

Floor Lamp, Black and Hand-Rubbed Antique Brass

A sculptural standing floor lamp with a contrasting black and antique brass stand in a slender silhouette, Clarkson suits modern interiors. Designed by AERIN, with signature chic, European style, Clarkson adds sleek and subtle cool to a living room space. The linen shade is adjustable, so it can be angled to the perfect reading position.

## **Specification**

Product Code: LMP0478 Product Height: 148 (cm) Product Width: 20.4 (cm) Product Depth: 30.5 (cm) Bulb Included: No Recommended Bulb Type: E14 Collection: Signature IP Rating: IP20 Packed Weight: 10.5 (kg)