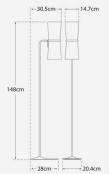

## Specification

| Product Code:                     | LMP0477                    |
|-----------------------------------|----------------------------|
| Product Height:                   | 148 (cm)                   |
| Product Width:                    | 20.4 (cm)                  |
| Product Depth:                    | 30.5 (cm)                  |
| Bulb Included:                    | No                         |
| Recommended Bulb Type:            | E14                        |
| Collection:                       | Signature                  |
| IP Rating:                        | IP20                       |
|                                   |                            |
| Next Stock Due:                   | 11 August 2022             |
| Next Stock Due:<br>Packed Weight: | 11 August 2022<br>9.5 (kg) |
|                                   | 5                          |
| Packed Weight:                    | 9.5 (kg)                   |