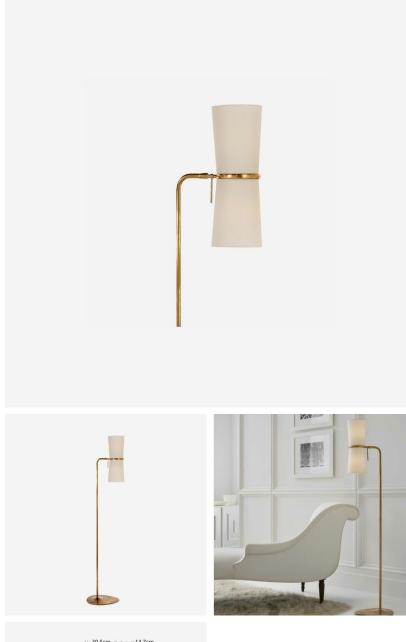

## Floor Lamp, Hand-Rubbed Antique Brass

A sculptural standing floor lamp in antique brass with a slender silhouette, Clarkson suits modern interiors. Designed by AERIN, with signature chic, European style, Clarkson adds sleek and subtle cool to a living room space. The linen shade is adjustable, so it can be angled to the perfect reading position.