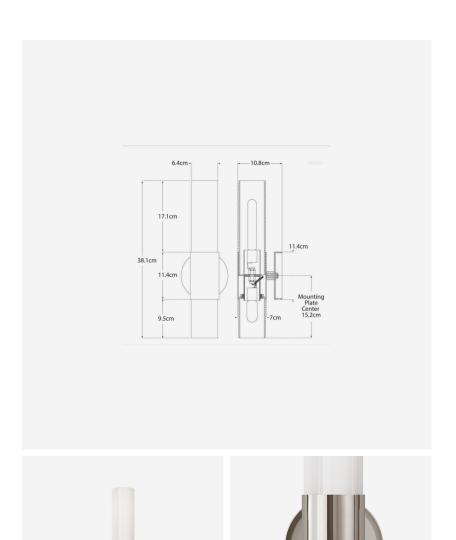

## **Specification**

Product Code: LMP0475 Product 38.1 (cm)

Height:

Product Width: 11.4 (cm)
Product Depth: 10.8 (cm)
Bulb Included: No
Recommended E14

Bulb Type:

Collection: Signature

Assembly: Assistance From A Qualified

Electrician To Install Is

Recommended.

IP Rating: IP20
Packed 6.5 (kg)

Weight:

EU Commodity 94051990

Code:

US Commodity 9405109190

Code: