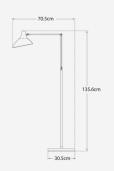

## Specification

| Product Code:          | LMP0456    |
|------------------------|------------|
| Product Height:        | 160 (cm)   |
| Product Diameter:      | 30.5 (cm)  |
| Bulb Included:         | No         |
| Recommended Bulb Type: | E27        |
| Collection:            | Signature  |
| IP Rating:             | IP20       |
| Packed Weight:         | 12.5 (kg)  |
| EU Commodity Code:     | 94052990   |
| US Commodity Code:     | 9405209990 |
|                        |            |