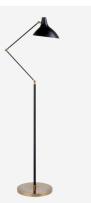

## **Charlton**

## Floor Lamp, Black and Hand-Rubbed Antique Brass

A sleek floor lamp in matte black with antique brass fixings. Charlton is designed by AERIN, with just enough European design-led chic. It exudes cool, crafted smoothness with wide spot lighting and adjustable branches, perfect for a contemporary living room, kitchen or bedroom. Also available as a <u>wall</u> <u>light</u>.