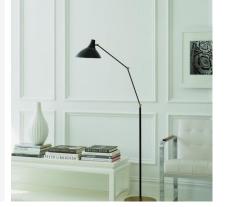

## **Charlton**

## Floor Lamp, Black and Hand-Rubbed Antique Brass

A sleek floor lamp in matte black with antique brass fixings. Charlton is designed by AERIN, with just enough European design-led chic. It exudes cool, crafted smoothness with wide spot lighting and adjustable branches, perfect for a contemporary living room, kitchen or bedroom. Also available as a <u>wall</u> <u>light</u>.