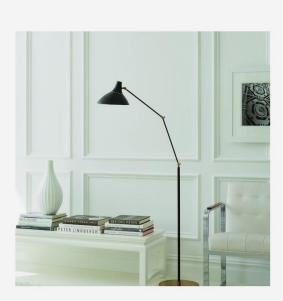

## **Charlton**

## Floor Lamp, Black and Hand-Rubbed Antique Brass

A sleek floor lamp in matte black with antique brass fixings. Charlton is designed by AERIN, with just enough European design-led chic. It exudes cool, crafted smoothness with wide spot lighting and adjustable branches, perfect for a contemporary living room, kitchen or bedroom. Also available as a <u>wall</u> <u>light</u>.