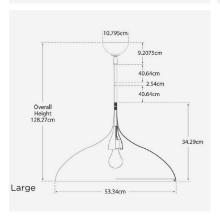

## Large Specification

Product Code: LMP0441
Product Height: 34.3 (cm)
Product 53.3 (cm)

Diameter:

Bulb Included: No
Recommended E27
Bulb Type:

Collection: Signature

Assembly: Assistance From A Qualified Electrician To

Install Is Recommended.

IP Rating: IP20
Packed Weight: 5.5 (kg)
EU Commodity 94051990

Code:

US Commodity 9405109190

Code: