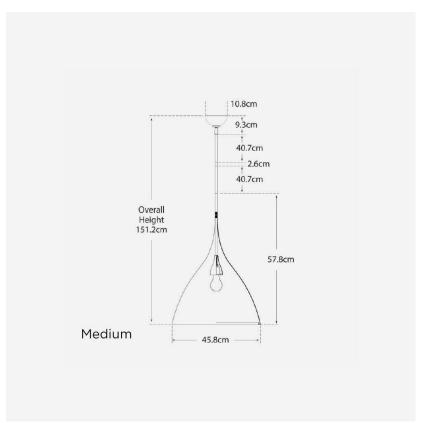

### Medium Specification

Product Code: LMP0437
Product Height: 57.8 (cm)
Product 45.8 (cm)

Diameter:

Bulb Included: No Recommended E27

Bulb Type:

Collection: Signature

Assembly: Assistance From A Qualified Electrician To

Install Is Recommended.

IP Rating: IP20
Packed Weight: 6.5 (kg)
EU Commodity 94051990

Code:

US Commodity 9405109190

Code: