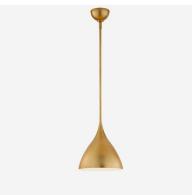

#### Pendant Light, Gild/White

A sleek and contemporary ceiling light in gild with a white interior. Designed by iconic designer AERIN, Agnes has satisfyingly curved lines with a nod to midcentury style and a refined modern finish. Available in three varying sizes.