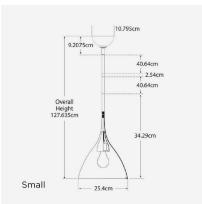

### **Small Specification**

Product Code: LMP0433
Product Height: 34.3 (cm)
Product 25.4 (cm)

Diameter:

Bulb Included: No Recommended E27

Bulb Type:

Collection: Signature

Assembly: Assistance From A Qualified Electrician To

Install Is Recommended.

IP Rating: IP20
Packed Weight: 4 (kg)
EU Commodity 94051990

Code:

US Commodity 9405109190

Code: