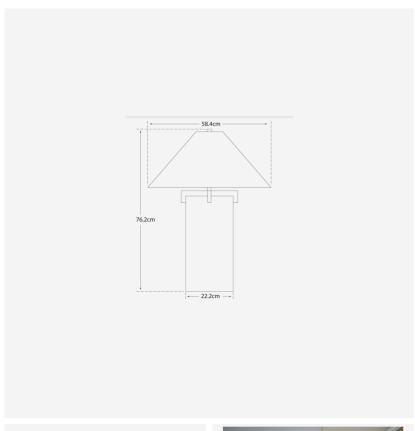

## **Specification**

Product Code: LMP0420
Product Height: 76.2 (cm)
Product Weight: 9 (kg)
Product Diameter: 22.2 (cm)

Bulb Included: No

Recommended Bulb Type: E27 MAX 100W

Collection: Signature
Shade Height (cm): 35.6
Shade Diameter (cm): 58.4
No. of Bulbs: 1
Shade Composition: Linen