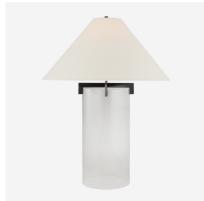

## **Brooks**

Table Lamp, Crystal and Aged Iron

Brooks shows sleek modern lines with a completely clear, transparent crystal base, a cream linen shade and black iron finishings. Designed by J. Randall Powers, Brooks suits smart contemporary interiors, adding sculptural interest and clever visual play with its transparent base.