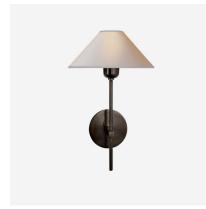

## Hackney

Wall Light, Bronze

A sweet, bronze wall lamp with an empire shade. Hackney combines contemporary and traditional styles. Perfect in pairs, on either side of a mirror or painting.