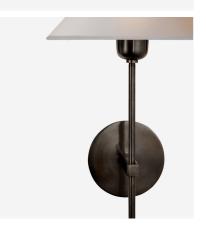

## Hackney

Wall Light, Bronze

A sweet, bronze wall lamp with an empire shade. Hackney combines contemporary and traditional styles. Perfect in pairs, on either side of a mirror or painting.