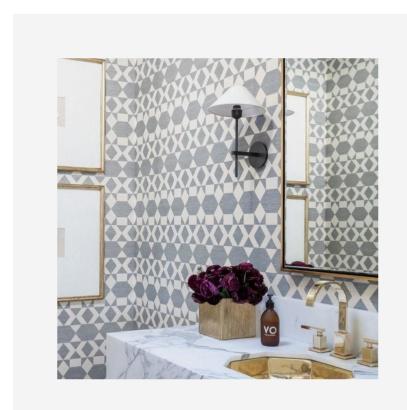

## Hackney

Wall Light, Bronze

A sweet, bronze wall lamp with an empire shade. Hackney combines contemporary and traditional styles. Perfect in pairs, on either side of a mirror or painting.