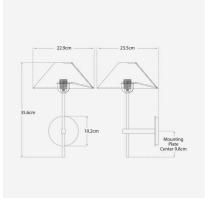

## **Specification**

Product Code: LMP0417
Product 35.6 (cm)

Height:

Product Width: 22.9 (cm)
Product Depth: 23.5 (cm)
Bulb Included: No
Recommended E14

Bulb Type:

Collection: Signature

Assembly: Assistance From A Qualified

Electrician To Install Is

Recommended.

IP Rating: IP20
Packed 3.5 (kg)

Weight:

Boxed 2PC - SHADE SEPARATE

Dimensions:

EU Commodity 94051990

Code: