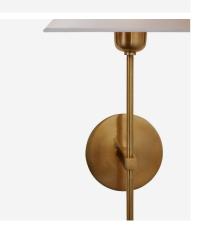

## Hackney

Wall Light, Hand-Rubbed Antique Brass

A sweet, hand-rubbed antique brass wall lamp with an empire shade. Hackney combines contemporary and traditional styles. Perfect in pairs, on either side of a mirror or painting.