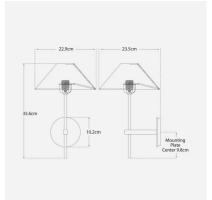

## Specification

Product Code: LMP0416 Product 35.6 (cm)

Height:

Product Width: 22.9 (cm)
Product Depth: 23.5 (cm)
Bulb Included: No
Recommended E14

Bulb Type:

Collection: Signature

Assembly: Assistance From A Qualified

Electrician To Install Is

Recommended.

IP Rating: IP20

Next Stock 30 September 2022

Due:

Packed 2.5 (kg)

Weight:

Boxed 2PC