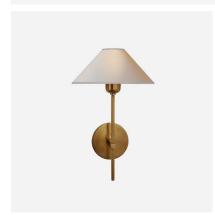

## Hackney

Wall Light, Hand-Rubbed Antique Brass

A sweet, hand-rubbed antique brass wall lamp with an empire shade. Hackney combines contemporary and traditional styles. Perfect in pairs, on either side of a mirror or painting.