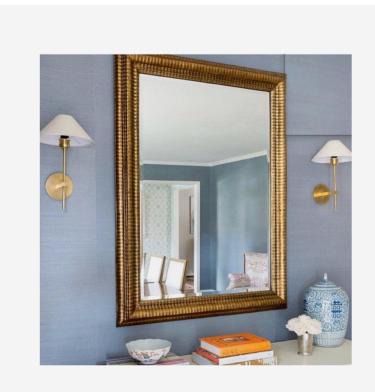

## Hackney

Wall Light, Hand-Rubbed Antique Brass

A sweet, hand-rubbed antique brass wall lamp with an empire shade. Hackney combines contemporary and traditional styles. Perfect in pairs, on either side of a mirror or painting.