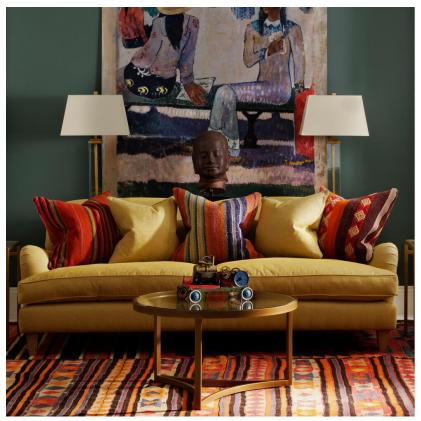

## Wright

Table Lamp, Gilded Iron and Glass

A sophisticated table lamp with a gilded iron base surrounded by a clear glass stem and topped with a natural shade. Boxy and clean cut, Wright adds a smart, contemporary finish to a room. Also available as a floor lamp.