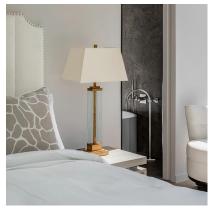

## Wright

Table Lamp, Gilded Iron and Glass

A sophisticated table lamp with a gilded iron base surrounded by a clear glass stem and topped with a natural shade. Boxy and clean cut, Wright adds a smart, contemporary finish to a room. Also available as a floor lamp.