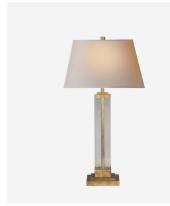

## Wright

Table Lamp, Gilded Iron and Glass

A sophisticated table lamp with a gilded iron base surrounded by a clear glass stem and topped with a natural shade. Boxy and clean cut, Wright adds a smart, contemporary finish to a room. Also available as a floor lamp.