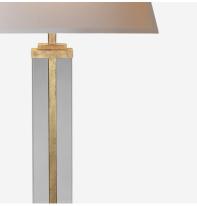

## Wright

Table Lamp, Gilded Iron and Glass

A sophisticated table lamp with a gilded iron base surrounded by a clear glass stem and topped with a natural shade. Boxy and clean cut, Wright adds a smart, contemporary finish to a room. Also available as a floor lamp.