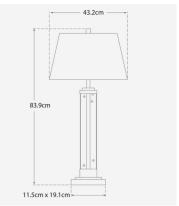

## **Specification**

Product Code: LMP0412 Product Height: 84 (cm) Product Width: 43 (cm) Product Depth: 21 (cm) Bulb Included: No Recommended Bulb Type: E27 Collection: Signature IP20 IP Rating:

Next Stock Due: 30 September 2022