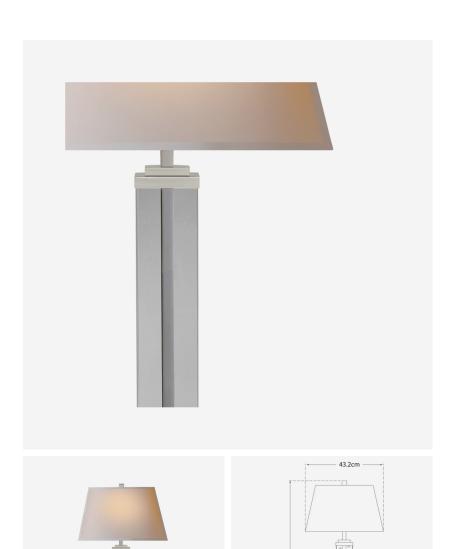

## Wright

Table Lamp, Polished Nickel and Glass

A sophisticated table lamp with a polished nickel base surrounded by a clear glass stem and topped with a natural shade. Boxy and clean cut, Wright adds a smart, contemporary finish to a room. Also available as a floor lamp.

## **Specification**

LMP0411 Product Code: Product Height: 84 (cm) Product Width: 43 (cm) Product Depth: 21 (cm) Bulb Included: No Recommended Bulb Type: E27 Collection: Signature IP20 IP Rating: Packed Weight: 9.5 (kg) **Boxed Dimensions:** 2PC EU Commodity Code: 94052950 US Commodity Code: 9405209990