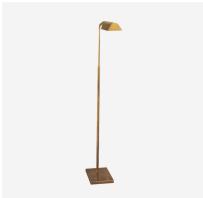

## Studio

Floor Lamp, Antique Brass

The perfect armchair reading light. Studio floor lamp is adjustable to height and styles an old-school design in slick antique brass to suit both traditional and contemporary living rooms.