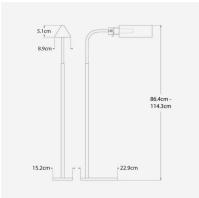

## ANDREW MARTIN







## Studio

Floor Lamp, Antique Brass

The perfect armchair reading light. Studio floor lamp is adjustable to height and styles an old-school design in slick antique brass to suit both traditional and contemporary living rooms.

## **Specification**

Next Stock Due:

Product Code:

Product Height:

Product Width:

Product Depth:

Bulb Included:

Recommended Bulb Type:

Collection:

LMP0406

86.4 (cm)

15.3 (cm)

No

Retable Type:

E14

Signature

IP Rating: IP20

Packed Weight: 6.5 (kg)

Boxed Dimensions: 98 x 29 x 16 - 15kg

30 September 2022

EU Commodity Code: 94052990
US Commodity Code: 9405209990