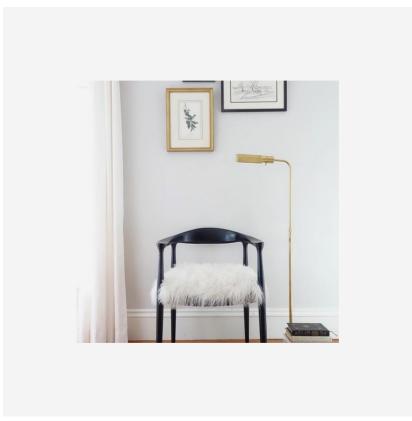

## Studio

Floor Lamp, Antique Brass

The perfect armchair reading light. Studio floor lamp is adjustable to height and styles an old-school design in slick antique brass to suit both traditional and contemporary living rooms.