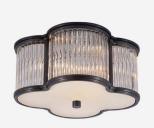

## Basil

Ceiling Light, Gunmetal

A glamorous Art Deco ceiling light shaped as a clover, crafted by high-style designer Alexa Hampton. In gunmetal with surrounding clear glass rods and a frosted glass base, Basil lights a room with a low shimmer, as if ricocheting off crystal. Available in two sizes.