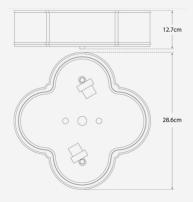

## Small Specification

| Product Code:    | LMP0367                                 |
|------------------|-----------------------------------------|
| Product Height:  | 13.4 (cm)                               |
| Product Width:   | 28.6 (cm)                               |
| Product Depth:   | 28.6 (cm)                               |
| Product Weight:  | 3 (kg)                                  |
| Bulb Included:   | No                                      |
| Recommended Bulb | E14 MAX 40W                             |
| Туре:            |                                         |
| Collection:      | Signature                               |
| Assembly:        | Assistance From A Qualified Electrician |
|                  | To Install Is Recommended.              |
| No. of Bulbs:    | 2                                       |
| IP Rating:       | IP20                                    |
| CBM:             | 0.028                                   |
| Packed Weight:   | 4 (kg)                                  |
| EU Commodity     | 94051990                                |
| Code:            |                                         |
| US Commodity     | 9405109190                              |
|                  |                                         |