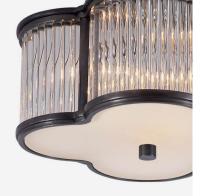

## Basil

Ceiling Light, Gunmetal

A glamorous Art Deco ceiling light shaped as a clover, crafted by high-style designer Alexa Hampton. In gunmetal with surrounding clear glass rods and a frosted glass base, Basil lights a room with a low shimmer, as if ricocheting off crystal. Available in two sizes.