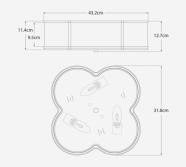

## Large Specification

| Product Code:    | LMP0370                                 |
|------------------|-----------------------------------------|
| Product Height:  | 12.7 (cm)                               |
| Product Width:   | 43.2 (cm)                               |
| Product Depth:   | 43.2 (cm)                               |
| Product Weight:  | 5 (kg)                                  |
| Bulb Included:   | No                                      |
| Recommended Bulb | E14 MAX 60W                             |
| Туре:            |                                         |
| Collection:      | Signature                               |
| Assembly:        | Assistance From A Qualified Electrician |
|                  | To Install Is Recommended.              |
| No. of Bulbs:    | 3                                       |
| IP Rating:       | IP20                                    |
| CBM:             | 0.059                                   |
| Next Stock Due:  | 03 May 2023                             |
| Packed Weight:   | 7 (kg)                                  |
|                  |                                         |