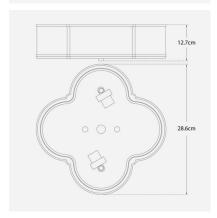

### Small Specification

Product Code: LMP0366
Product Height: 13.4 (cm)
Product Width: 28.6 (cm)
Product Depth: 28.6 (cm)
Product Weight: 3 (kg)
Bulb Included: No

Recommended Bulb E14 MAX 40W

Type:

Collection: Signature

Assembly: Assistance From A Qualified Electrician

To Install Is Recommended.

 No. of Bulbs:
 2

 IP Rating:
 IP20

 CBM:
 0.028

 Packed Weight:
 4 (kg)

 EU Commodity
 94051990

Code: