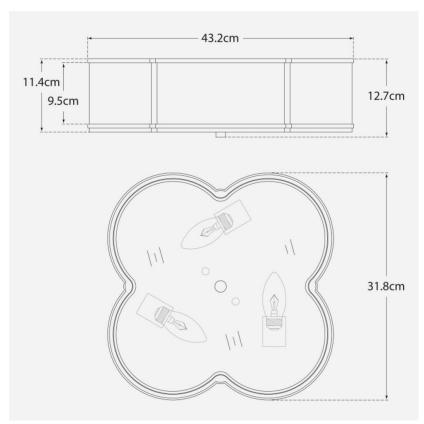

#### Large Specification

Product Code: LMP0369
Product Height: 12.7 (cm)
Product Width: 43.2 (cm)
Product Depth: 43.2 (cm)
Product Weight: 5 (kg)
Bulb Included: No

Recommended Bulb E14 MAX 60W

Type:

Collection: Signature

Assembly: Assistance From A Qualified Electrician

To Install Is Recommended.

 No. of Bulbs:
 3

 IP Rating:
 IP20

 CBM:
 0.059

 Packed Weight:
 7 (kg)

EU Commodity

Code: