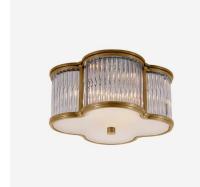

#### Ceiling Light, Natural Brass

A glamorous Art Deco ceiling light shaped as a clover, crafted by high-style designer Alexa Hampton. In natural brass, with surrounding clear glass rods and a frosted glass base, Basil lights a room with a low shimmer, as if ricocheting off crystal. Available in two sizes.