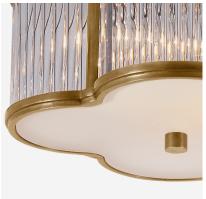

#### Ceiling Light, Natural Brass

A glamorous Art Deco ceiling light shaped as a clover, crafted by high-style designer Alexa Hampton. In natural brass, with surrounding clear glass rods and a frosted glass base, Basil lights a room with a low shimmer, as if ricocheting off crystal. Available in two sizes.