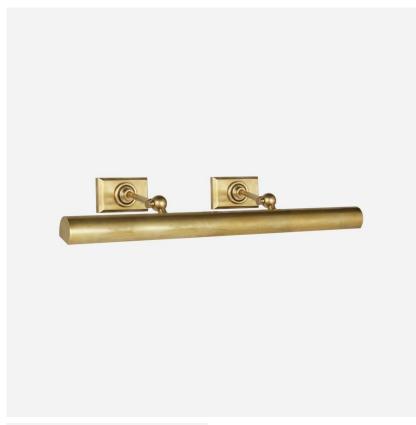

## Double Wall Light

A smart picture light in antique brass, it is adjustable for effective spot lighting above a painting, desk or shelf. Designed by lighting icon E.F. Chapman, it brings sophisticated traditional charm to a room. Available in four variant sizes.