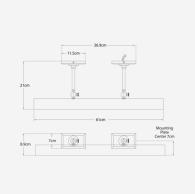

## Small Specification

Product Code: LMP0327
Product Height: 8.9 (cm)
Product Width: 61 (cm)
Product Depth: 21 (cm)
Recommended Bulb E14

Type:

Collection: Signature

Assembly: Assistance From A Qualified Electrician

To Install Is Recommended.

IP Rating: IP20
Packed Weight: 3.5 (kg)

Boxed Dimensions: SL 2706HAB-EU
EU Commodity 94051990

Code:

US Commodity 9

9405109190

Code: