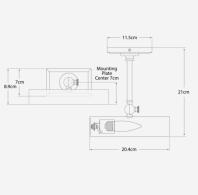

## Small Specification

Product Code: LMP0320
Product Height: 8.9 (cm)
Product Width: 20.4 (cm)
Product Depth: 21 (cm)
Recommended Bulb E14

Type:

Collection: Signature

Assembly: Assistance From A Qualified Electrician

To Install Is Recommended.

IP Rating: IP20
Packed Weight: 2 (kg)
EU Commodity 94051990

Code:

US Commodity

9405109190

Code: