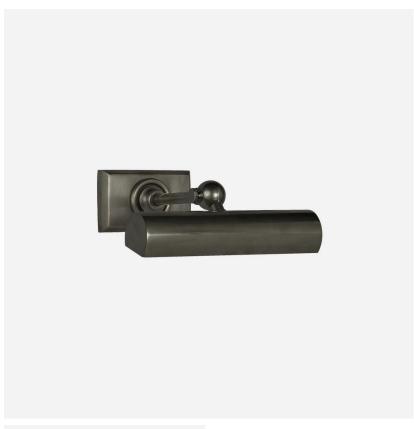

## Cabinet Maker's

Single Wall Light

A smart picture light in bronze, it is adjustable for effective spot lighting above a painting, desk or shelf. Designed by lighting icon E.F. Chapman, it brings sophisticated traditional charm to a room. Available in four variant sizes.