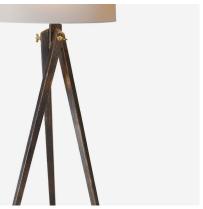

## **Tripod**

Floor Lamp, Tudor Brown

A rustic floor lamp that stands like the legs of an easel, Tripod in dark wood features authentic metallic screws and an oversized shade. Designed by lighting icon E.F. Chapman, place in the corner of a living room or kitchen to add relaxed character.