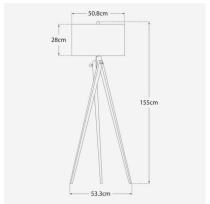

## **Specification**

Product Code: LMP0291 Product Height: 155 (cm) Product Width: 53.3 (cm) Product Depth: 53.3 (cm) Bulb Included: No Recommended Bulb Type: E27 Collection: Signature IP20 IP Rating: Packed Weight: 8 (kg) 2PC **Boxed Dimensions:** EU Commodity Code: 94052990 US Commodity Code: 9405209990