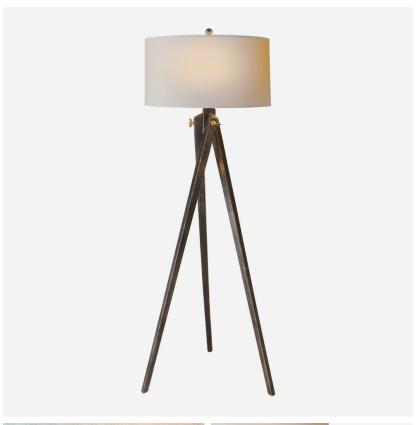

## **Tripod**

Floor Lamp, Tudor Brown

A rustic floor lamp that stands like the legs of an easel, Tripod in dark wood features authentic metallic screws and an oversized shade. Designed by lighting icon E.F. Chapman, place in the corner of a living room or kitchen to add relaxed character.