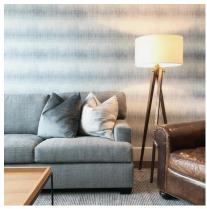

## **Tripod**

Floor Lamp, Tudor Brown

A rustic floor lamp that stands like the legs of an easel, Tripod in dark wood features authentic metallic screws and an oversized shade. Designed by lighting icon E.F. Chapman, place in the corner of a living room or kitchen to add relaxed character.