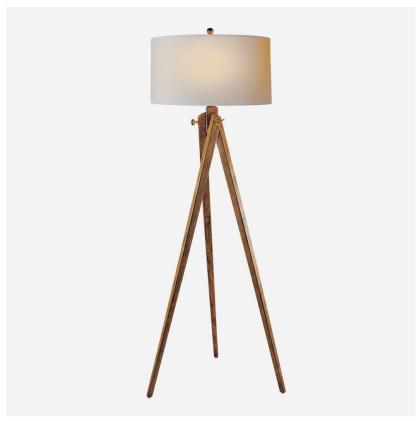

## Tripod

Floor Lamp, French Wax

A rustic floor lamp that stands like the legs of an easel, Tripod in light waxed wood features authentic metallic screws and an oversized shade. Designed by lighting icon E.F. Chapman, place in the corner of a living room or kitchen to add relaxed character.

## **Specification**

Product Code: LMP0290 Product Height: 155 (cm) Product Width: 53.3 (cm) Product Depth: 53.3 (cm) Bulb Included: No Recommended Bulb Type: E27 Collection: Signature IP20 IP Rating: Packed Weight: 8 (kg)