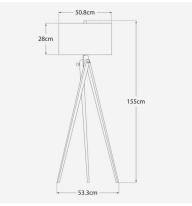

## **Specification**

Product Code: LMP0290 Product Height: 155 (cm) Product Width: 53.3 (cm) Product Depth: 53.3 (cm) Bulb Included: No Recommended Bulb Type: E27 Collection: Signature IP20 IP Rating: Packed Weight: 8 (kg)

Boxed Dimensions: BASE - 147 x 31 x 16 - 7kg

EU Commodity Code: 94052990 US Commodity Code: 9405209990