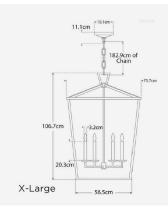

# Extra Large Specification

| Product Code:   | LMP0287    |
|-----------------|------------|
| Product Height: | 106.7 (cm) |
| Product Width:  | 73.7 (cm)  |
| Product Depth:  | 73.7 (cm)  |
| Product Weight: | 12.5 (kg)  |
| Bulb Included:  | No         |
| Recommended     | E14        |
|                 |            |

| Bulb Type:            |                                                                       |
|-----------------------|-----------------------------------------------------------------------|
| Collection:           | Signature                                                             |
| Assembly:             | Assistance From A Qualified Electrician To<br>Install Is Recommended. |
| IP Rating:            | IP20                                                                  |
| Packed Weight:        | 21.5 (kg)                                                             |
| Boxed                 | 88 x 88 x 116 - 19kg                                                  |
| Dimensions:           |                                                                       |
| EU Commodity          | 94051990                                                              |
| Code:                 |                                                                       |
| US Commodity<br>Code: | 9405109190                                                            |