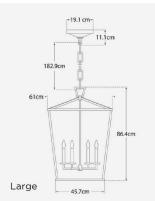

#### Large Specification

| Product Code:   | LMP0274                                    |
|-----------------|--------------------------------------------|
| Product Height: | 86.4 (cm)                                  |
| Product Width:  | 61 (cm)                                    |
| Product Depth:  | 61 (cm)                                    |
| Product Weight: | 10.5 (kg)                                  |
| Bulb Included:  | No                                         |
| Recommended     | E14                                        |
| Bulb Type:      |                                            |
| Collection:     | Signature                                  |
| Assembly:       | Assistance From A Qualified Electrician To |
|                 | Install Is Recommended.                    |
| IP Rating:      | IP20                                       |
| Next Stock Due: | 24 August 2022                             |
| Packed Weight:  | 13.5 (kg)                                  |
| Boxed           | 73 x 73 x 98 - 15kg                        |
| Dimensions:     |                                            |
| EU Commodity    | 94051990                                   |
|                 |                                            |

Code: US Commodity 9405109190 Code: