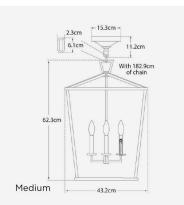

# Medium Specification

| Product Code:                                                                 | LMP0281                                                                     |
|-------------------------------------------------------------------------------|-----------------------------------------------------------------------------|
| Product Height:                                                               | 62.3 (cm)                                                                   |
| Product Width:                                                                | 43.2 (cm)                                                                   |
| Product Depth:                                                                | 43.2 (cm)                                                                   |
| Product Weight:                                                               | 5 (kg)                                                                      |
| Bulb Included:                                                                | No                                                                          |
| Recommended                                                                   | E14                                                                         |
| Bulb Type:                                                                    |                                                                             |
| Collection:                                                                   | Signature                                                                   |
|                                                                               |                                                                             |
| Assembly:                                                                     | Assistance From A Qualified Electrician To                                  |
|                                                                               | Install Is Recommended.                                                     |
| Assembly:<br>IP Rating:                                                       |                                                                             |
|                                                                               | Install Is Recommended.                                                     |
| IP Rating:                                                                    | Install Is Recommended.<br>IP20                                             |
| IP Rating:<br>Packed Weight:                                                  | Install Is Recommended.<br>IP20<br>9 (kg)                                   |
| IP Rating:<br>Packed Weight:<br>Boxed                                         | Install Is Recommended.<br>IP20<br>9 (kg)                                   |
| IP Rating:<br>Packed Weight:<br>Boxed<br>Dimensions:                          | Install Is Recommended.<br>IP20<br>9 (kg)<br>50 x 50 x 70 - 9kg             |
| IP Rating:<br>Packed Weight:<br>Boxed<br>Dimensions:<br>EU Commodity          | Install Is Recommended.<br>IP20<br>9 (kg)<br>50 x 50 x 70 - 9kg             |
| IP Rating:<br>Packed Weight:<br>Boxed<br>Dimensions:<br>EU Commodity<br>Code: | Install Is Recommended.<br>IP20<br>9 (kg)<br>50 x 50 x 70 - 9kg<br>94051990 |