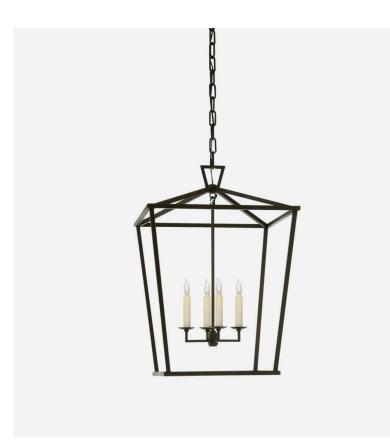

# Darlana

Lantern Pendant Light

A traditional lantern pendant light in gilded iron with faux candles, Darlana breathes old-world charm. Designed by lighting icon E.F. Chapman, it is available in five sizes to fit all spaces.