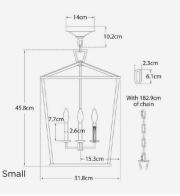

# Small Specification

| Product Code:   | LMP0277                                    |
|-----------------|--------------------------------------------|
| Product Height: | 45.8 (cm)                                  |
| Product Width:  | 31.8 (cm)                                  |
| Product Depth:  | 31.8 (cm)                                  |
| Bulb Included:  | No                                         |
| Recommended     | E14                                        |
| Bulb Type:      |                                            |
| Collection:     | Signature                                  |
| Assembly:       | Assistance From A Qualified Electrician To |
|                 | Install Is Recommended.                    |
| IP Rating:      | IP20                                       |
| Next Stock Due: | 11 August 2022                             |
| Packed Weight:  | 6.5 (kg)                                   |
| EU Commodity    | 94051990                                   |
| Code:           |                                            |
| US Commodity    | 9405109190                                 |
| Code:           |                                            |
|                 |                                            |