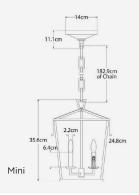

# Mini Specification

| Product Code:   | LMP0284                                    |
|-----------------|--------------------------------------------|
| Product Height: | 35.6 (cm)                                  |
| Product Width:  | 24.8 (cm)                                  |
| Product Depth:  | 24.8 (cm)                                  |
| Bulb Included:  | No                                         |
| Recommended     | E14                                        |
| Bulb Type:      |                                            |
| Collection:     | Signature                                  |
| Assembly:       | Assistance From A Qualified Electrician To |
|                 | Install Is Recommended.                    |
| IP Rating:      | IP20                                       |
| Packed Weight:  | 4.5 (kg)                                   |
| EU Commodity    | 94051990                                   |
| Code:           |                                            |
| US Commodity    | 9405109190                                 |
| Code:           |                                            |
|                 |                                            |