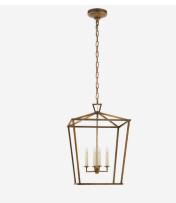

## **Darlana**

Lantern Pendant Light

A traditional lantern pendant light in gilded iron with faux candles, Darlana breathes old-world charm. Designed by lighting icon E.F. Chapman, it is available in five sizes to fit all spaces.