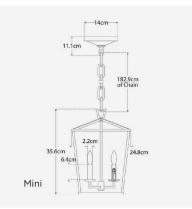

## Mini Specification

Product Code: LMP0283
Product Height: 35.6 (cm)
Product Width: 24.8 (cm)
Product Depth: 24.8 (cm)
Bulb Included: No
Recommended E14

Bulb Type:

Collection: Signature

Assembly: Assistance From A Qualified Electrician To

Install Is Recommended.

IP Rating: IP20
Packed Weight: 4.5 (kg)
EU Commodity 94051990

Code:

US Commodity 9405109190

Code: