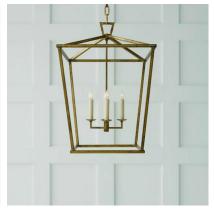

## **Darlana**

Lantern Pendant Light

A traditional lantern pendant light in gilded iron with faux candles, Darlana breathes old-world charm. Designed by lighting icon E.F. Chapman, it is available in five sizes to fit all spaces.