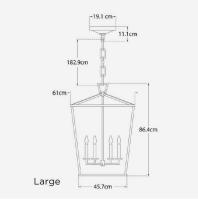

## Large Specification

Product Code: LMP0273
Product Height: 86.4 (cm)
Product Width: 61 (cm)
Product Depth: 61 (cm)
Product Weight: 10.5 (kg)
Bulb Included: No
Recommended E14

Bulb Type:

Collection: Signature

Assembly: Assistance From A Qualified Electrician To

Install Is Recommended.

IP Rating: IP20
Packed Weight: 13.5 (kg)
EU Commodity 94051990

Code:

US Commodity 9405109190

Code: