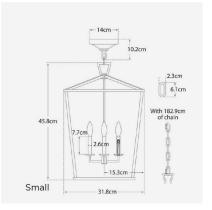

## Small Specification

Product Code: LMP0276
Product Height: 45.8 (cm)
Product Width: 31.8 (cm)
Product Depth: 31.8 (cm)
Bulb Included: No
Recommended E14

Bulb Type:

Collection: Signature

Assembly: Assistance From A Qualified Electrician To

Install Is Recommended.

IP Rating: IP20
Packed Weight: 6.5 (kg)

Boxed 37 x 37 x 52 - 5kg

Dimensions:

EU Commodity 94051990

Code:

US Commodity 9405109190

Code: