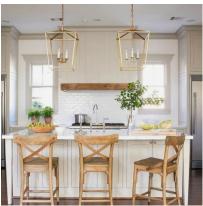

## **Darlana**

Lantern Pendant Light

A traditional lantern pendant light in gilded iron with faux candles, Darlana breathes old-world charm. Designed by lighting icon E.F. Chapman, it is available in five sizes to fit all spaces.