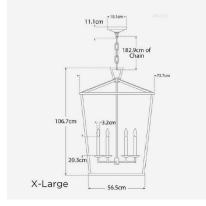

#### Extra Large Specification

Product Code: LMP0286
Product Height: 106.7 (cm)
Product Width: 73.7 (cm)
Product Depth: 73.7 (cm)
Product Weight: 12.5 (kg)
Bulb Included: No
Recommended E14

Bulb Type:

Collection: Signature

Assembly: Assistance From A Qualified Electrician To

Install Is Recommended.

IP Rating: IP20
Packed Weight: 21.5 (kg)
EU Commodity 94051990

Code:

US Commodity 9405109190

Code: