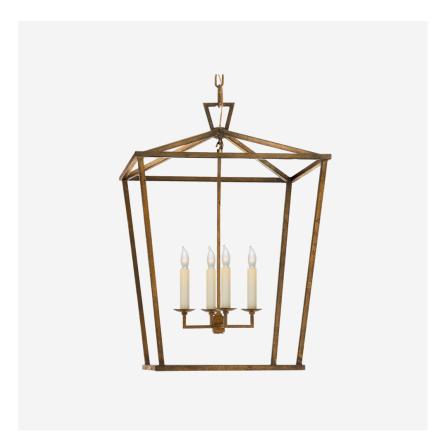

## **Darlana**

Lantern Pendant Light

A traditional lantern pendant light in gilded iron with faux candles, Darlana breathes old-world charm. Designed by lighting icon E.F. Chapman, it is available in five sizes to fit all spaces.

## **Medium Specification**

Product Code: LMP0280
Product Height: 62.3 (cm)
Product Width: 43.2 (cm)
Product Depth: 43.2 (cm)
Product Weight: 5 (kg)
Bulb Included: No
Recommended E14

Bulb Type:

Collection: Signature