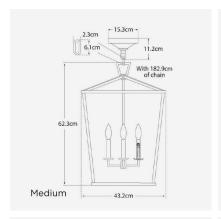

## **Medium Specification**

Product Code: LMP0280
Product Height: 62.3 (cm)
Product Width: 43.2 (cm)
Product Depth: 43.2 (cm)
Product Weight: 5 (kg)
Bulb Included: No
Recommended E14

Bulb Type:

Collection: Signature

Assembly: Assistance From A Qualified Electrician To

Install Is Recommended.

IP Rating: IP20
Packed Weight: 9 (kg)

Boxed 50 x 50 x 70 - 9kg

Dimensions:

EU Commodity 94051990

Code:

US Commodity 9405109190