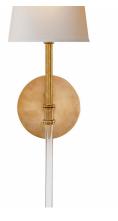

## Wall Light, Hand-Rubbed Antique Brass

A petite wall lamp in hand-rubbed antique brass with a natural paper shade. Mixing traditional design with a contemporary finish, Camille shows a clear acrylic length which adds visual play to a room. Use in pairs in a bathroom or hallway.

## Specification

| Product Code:  | LMP0270                     |
|----------------|-----------------------------|
| Product        | 48.3 (cm)                   |
| Height:        |                             |
| Product Width: | 14 (cm)                     |
| Product Depth: | 15.3 (cm)                   |
| Bulb Included: | No                          |
| Recommended    | E14                         |
| Bulb Type:     |                             |
| Collection:    | Signature                   |
| Assembly:      | Assistance From A Qualified |
|                | Electrician To Install Is   |
|                | Recommended.                |
| IP Rating:     | IP20                        |
| Packed         | 2 (kg)                      |
| Weight:        |                             |
| EU Commodity   | 94051990                    |
| Code:          |                             |
| US Commodity   | 9405109190                  |
| Code:          |                             |