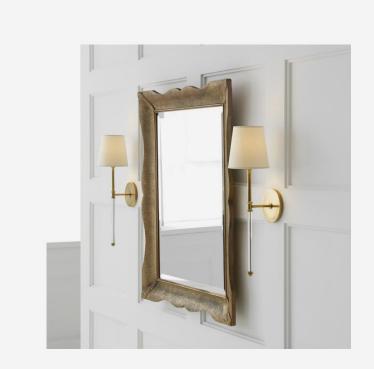

## Wall Light, Hand-Rubbed Antique Brass

A petite wall lamp in hand-rubbed antique brass with a natural paper shade. Mixing traditional design with a contemporary finish, Camille shows a clear acrylic length which adds visual play to a room. Use in pairs in a bathroom or hallway.