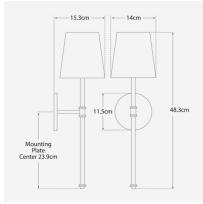

## Specification

| Product Code:  | LMP0270                     |
|----------------|-----------------------------|
| Product        | 48.3 (cm)                   |
| Height:        |                             |
| Product Width: | 14 (cm)                     |
| Product Depth: | 15.3 (cm)                   |
| Bulb Included: | No                          |
| Recommended    | E14                         |
| Bulb Type:     |                             |
| Collection:    | Signature                   |
| Assembly:      | Assistance From A Qualified |
|                | Electrician To Install Is   |
|                | Recommended.                |
| IP Rating:     | IP20                        |
| Packed         | 2 (kg)                      |
| Weight:        |                             |
| EU Commodity   | 94051990                    |
| Code:          |                             |
| US Commodity   | 9405109190                  |
| Code:          |                             |