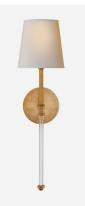

## Wall Light, Hand-Rubbed Antique Brass

A petite wall lamp in hand-rubbed antique brass with a natural paper shade. Mixing traditional design with a contemporary finish, Camille shows a clear acrylic length which adds visual play to a room. Use in pairs in a bathroom or hallway.

## Specification

| Product Code:  | LMP0270                     |
|----------------|-----------------------------|
| Product        | 48.3 (cm)                   |
| Height:        |                             |
| Product Width: | 14 (cm)                     |
| Product Depth: | 15.3 (cm)                   |
| Bulb Included: | No                          |
| Recommended    | E14                         |
| Bulb Type:     |                             |
| Collection:    | Signature                   |
| Assembly:      | Assistance From A Qualified |
|                | Electrician To Install Is   |
|                | Recommended.                |
| IP Rating:     | IP20                        |
| Packed         | 2 (kg)                      |
| Weight:        |                             |
| EU Commodity   | 94051990                    |
| Code:          |                             |
| US Commodity   | 9405109190                  |
| Code:          |                             |