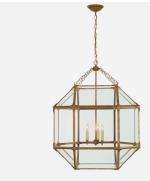

#### Pendant Light

A ceiling light with a twist of the historical, Morris features a circle of lamps cased in glass with an gilded iron frame. A statement piece above a dining table or down a long hallway, Morris, designed by Suzanne Kasler, comes in three sizes to fit your space.