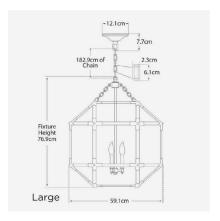

#### Large Specification

Product Code: LMP0259 Product Height: 76.9 (cm) 59.1 (cm) Product Width: Product Depth: 59.1 (cm) Bulb Included: No Recommended

Bulb Type:

Collection: Signature

Assembly: Assistance From A Qualified Electrician To

Install Is Recommended.

IP Rating: IP20 23.5 (kg) Packed Weight: 94051950 **EU** Commodity

Code:

**US** Commodity 9405109190

Code: