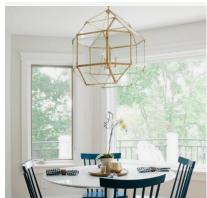

#### Pendant Light

A ceiling light with a twist of the historical, Morris features a circle of lamps cased in glass with an gilded iron frame. A statement piece above a dining table or down a long hallway, Morris, designed by Suzanne Kasler, comes in three sizes to fit your space.