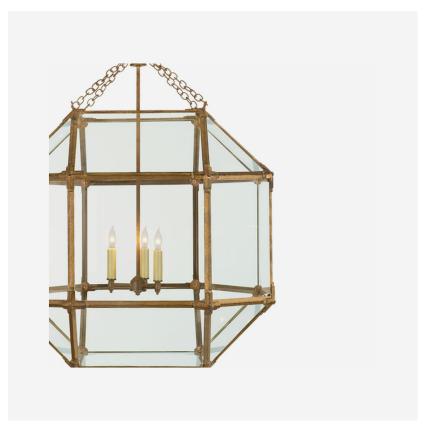

#### Pendant Light

A ceiling light with a twist of the historical, Morris features a circle of lamps cased in glass with an gilded iron frame. A statement piece above a dining table or down a long hallway, Morris, designed by Suzanne Kasler, comes in three sizes to fit your space.