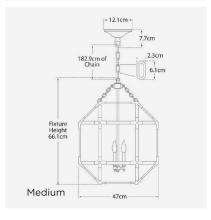

## Medium Specification

Product Code: LMP0257
Product Height: 66.1 (cm)
Product Width: 47 (cm)
Product Depth: 47 (cm)
Bulb Included: No
Recommended E14

Bulb Type:

Collection: Signature

Assembly: Assistance From A Qualified Electrician To

Install Is Recommended.

IP Rating: IP20
Packed Weight: 17 (kg)
EU Commodity 94051950

Code:

US Commodity 9405109190

Code: