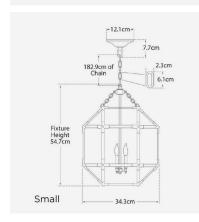

### Small Specification

Product Code: LMP0254 Product Height: 54.7 (cm) Product Width: 34.3 (cm) Product Depth: 34.3 (cm) Bulb Included: No Recommended E14

Bulb Type:

Collection: Signature

Assembly: Assistance From A Qualified Electrician To

Install Is Recommended.

IP Rating: IP20 Packed Weight: 12.5 (kg) **EU Commodity** 94051950

Code:

**US Commodity** 9405109190

Code: