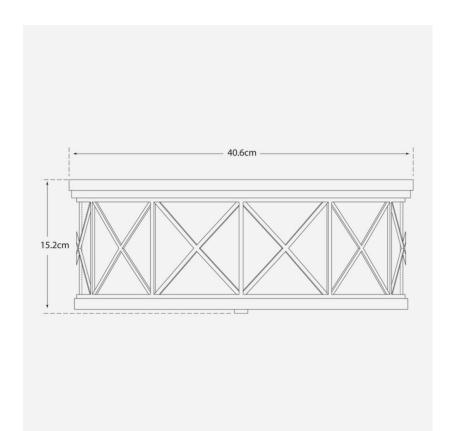

## Small Specification

Product Code: LMP0250
Product Height: 15.2 (cm)
Product Diameter: 27.9 (cm)
Recommended Bulb E27

Type:

Collection: Signature

Assembly: Assistance From A Qualified Electrician

To Install Is Recommended.