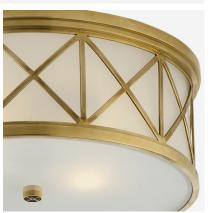

## Montpelier

Ceiling Light

A ceiling light with Art Deco style, Montpelier features decorative antique brass detailing and the light glows through frosted glass. Designed by Suzanne Kasler and available in two sizes, it exudes easy sophistication.