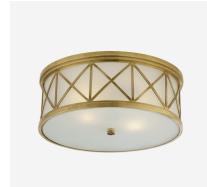

## Montpelier

Ceiling Light

A ceiling light with Art Deco style, Montpelier features decorative antique brass detailing and the light glows through frosted glass. Designed by Suzanne Kasler and available in two sizes, it exudes easy sophistication.

## Small Specification

Product Code: LMP0250
Product Height: 15.2 (cm)
Product Diameter: 27.9 (cm)
Recommended Bulb E27

Type:

Collection: Signature

Assembly: Assistance From A Qualified Electrician

To Install Is Recommended.