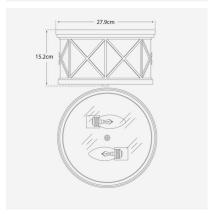

## Small Specification

Product Code: LMP0250
Product Height: 15.2 (cm)
Product Diameter: 27.9 (cm)
Recommended Bulb E27

Type:

Collection: Signature

Assembly: Assistance From A Qualified Electrician

To Install Is Recommended.