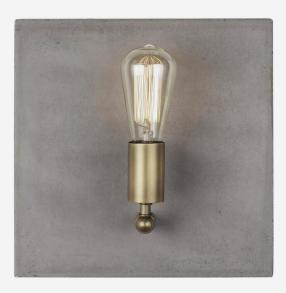

## Cameron Single

Wall Light, Brass

A concrete square wall light featuring a large squirrel cage bulb with aged brass detailing. Cameron encapsulates the stripped back feel of industrial cool. Repeat in multiples against one of our beautiful wallpapers to create a striking feature wall, with a bold artistic statement. Perfect for a loft conversion or for modern interiors that have something to say.