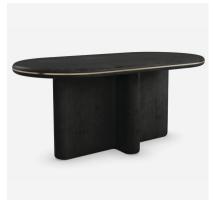

## Monty

Dining Table

Oval dining table in dark basalt finish

Minimal and elegant in a sophisticated mix of materials, Monty brings a touch of drama to dining interiors. This timeless centrepiece is meticulously crafted from oak veneers and a moody Basalt finish to punctuate figured wood grains. Artfully embellished with a slender band of metal in Polished French Gold for a note of luxe and warm finishing touch.

## Specification

| Product Code:      | DT0105            |
|--------------------|-------------------|
| Product Height:    | 75 (cm)           |
| Product Width:     | 180 (cm)          |
| Product Depth:     | 90 (cm)           |
| Weight:            | 99 (kg)           |
| No. of Seats:      | 6                 |
| Collection:        | Origin            |
| CBM:               | 1.025             |
| Next Stock Due:    | 15 September 2023 |
| Packed Weight:     | 150 (kg)          |
| EU Commodity Code: | 94036010          |
| US Commodity Code: | 9403608081        |
|                    |                   |