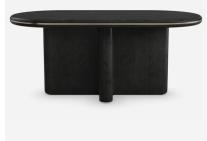

## Monty

Dining Table

Oval dining table in dark basalt finish

Minimal and elegant in a sophisticated mix of materials, Monty brings a touch of drama to dining interiors. This timeless centrepiece is meticulously crafted from oak veneers and a moody Basalt finish to punctuate figured wood grains. Artfully embellished with a slender band of metal in Polished French Gold for a note of luxe and warm finishing touch.

## Specification

| Product Code:      | DT0105            |
|--------------------|-------------------|
| Product Height:    | 75 (cm)           |
| Product Width:     | 180 (cm)          |
| Product Depth:     | 90 (cm)           |
| Weight:            | 99 (kg)           |
| No. of Seats:      | 6                 |
| Collection:        | Origin            |
| CBM:               | 1.025             |
| Next Stock Due:    | 15 September 2023 |
| Packed Weight:     | 150 (kg)          |
| EU Commodity Code: | 94036010          |
| US Commodity Code: | 9403608081        |
|                    |                   |