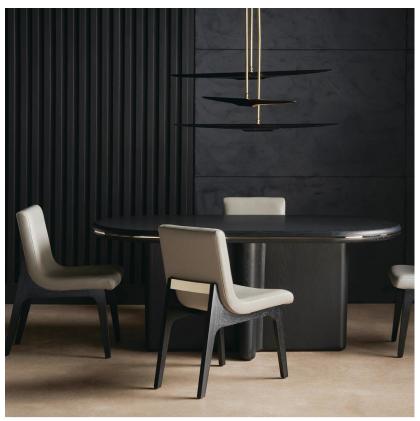

## Monty

Dining Table

Oval dining table in dark basalt finish

Minimal and elegant in a sophisticated mix of materials, Monty brings a touch of drama to dining interiors. This timeless centrepiece is meticulously crafted from oak veneers and a moody Basalt finish to punctuate figured wood grains. Artfully embellished with a slender band of metal in Polished French Gold for a note of luxe and warm finishing touch.