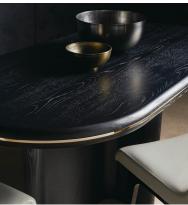

## Monty

Dining Table

Oval dining table in dark basalt finish

Minimal and elegant in a sophisticated mix of materials, Monty brings a touch of drama to dining interiors. This timeless centrepiece is meticulously crafted from oak veneers and a moody Basalt finish to punctuate figured wood grains. Artfully embellished with a slender band of metal in Polished French Gold for a note of luxe and warm finishing touch.