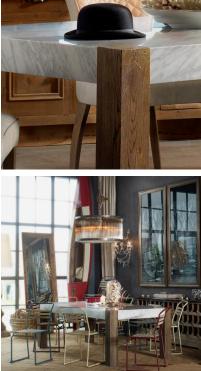

## Junction

Dining Table

Polished white marble dining table

A perfect table to gather friends and enjoy the pleasures of a beautiful meal, the Junction dining table is a place of meeting. The richness of the cool marble contrasted with the strong rustic timber legs creates a stunning combination.

Marble's naturally porous surface will develop its own patina with use and wear, etched with its own story over time. Each marble table top will have it's own individual marble graining, as it's natural material, and will be very, very similar to the pictures shown. Best suited to covered areas outside with some protection from the elements, or looks beautiful indoors in your living room.