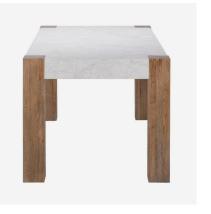

## Junction

Dining Table

Polished white marble dining table

A perfect table to gather friends and enjoy the pleasures of a beautiful meal, the Junction dining table is a place of meeting. The richness of the cool marble contrasted with the strong rustic timber legs creates a stunning combination.

Marble's naturally porous surface will develop its own patina with use and wear, etched with its own story over time. Each marble table top will have it's own individual marble graining, as it's natural material, and will be very, very similar to the pictures shown. Best suited to covered areas outside with some protection from the elements, or looks beautiful indoors in your living room.