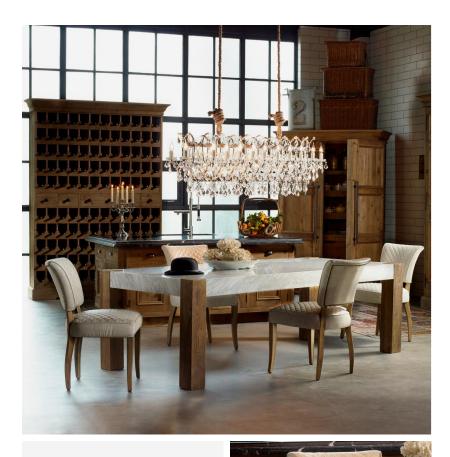

## Junction

Dining Table

Polished white marble dining table

A perfect table to gather friends and enjoy the pleasures of a beautiful meal, the Junction dining table is a place of meeting. The richness of the cool marble contrasted with the strong rustic timber legs creates a stunning combination.

Marble's naturally porous surface will develop its own patina with use and wear, etched with its own story over time. Each marble table top will have it's own individual marble graining, as it's natural material, and will be very, very similar to the pictures shown. Best suited to covered areas outside with some protection from the elements, or looks beautiful indoors in your living room.