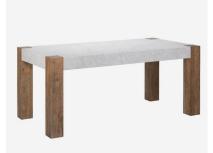

## Junction

Dining Table

Polished white marble dining table

A perfect table to gather friends and enjoy the pleasures of a beautiful meal, the Junction dining table is a place of meeting. The richness of the cool marble contrasted with the strong rustic timber legs creates a stunning combination.

Marble's naturally porous surface will develop its own patina with use and wear, etched with its own story over time. Each marble table top will have it's own individual marble graining, as it's natural material, and will be very, very similar to the pictures shown. Best suited to covered areas outside with some protection from the elements, or looks beautiful indoors in your living room.