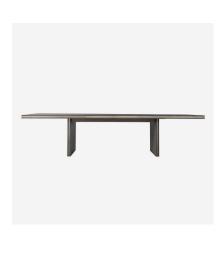

## **Hampstead**

**Extending Dining Table** 

An elegant yet stylish dining table with a smoked oak finish to display the natural wood graining and a detailed brushed pewter inlays suited to be paired with a range of dining chairs. Hampstead comfortably seats 8 people, or up to 12 when fully extended.

Measures 326cm wide when fully extended.