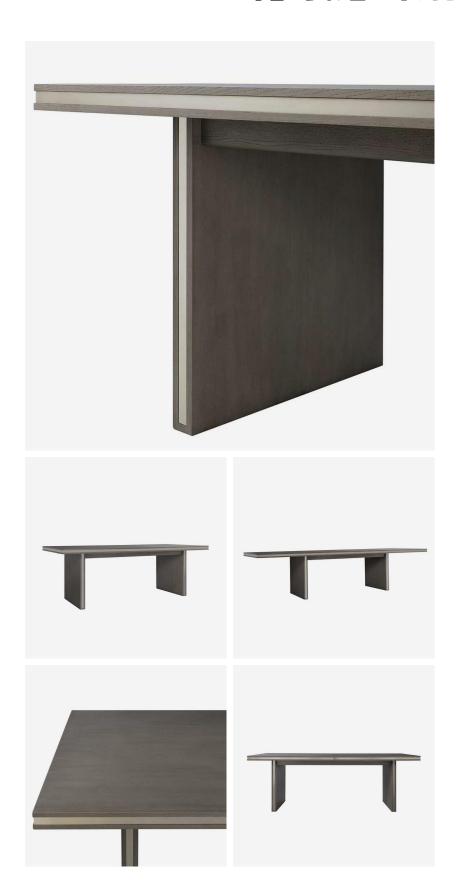

## **Hampstead**

**Extending Dining Table** 

An elegant yet stylish dining table with a smoked oak finish to display the natural wood graining and a detailed brushed pewter inlays suited to be paired with a range of dining chairs. Hampstead comfortably seats 8 people, or up to 12 when fully extended.

Measures 326cm wide when fully extended.

Extension leaves (2) must be stored separately. Each leaf measures 51cm,

meaning the table has three length options; 224cm, 275cm or 326cm.